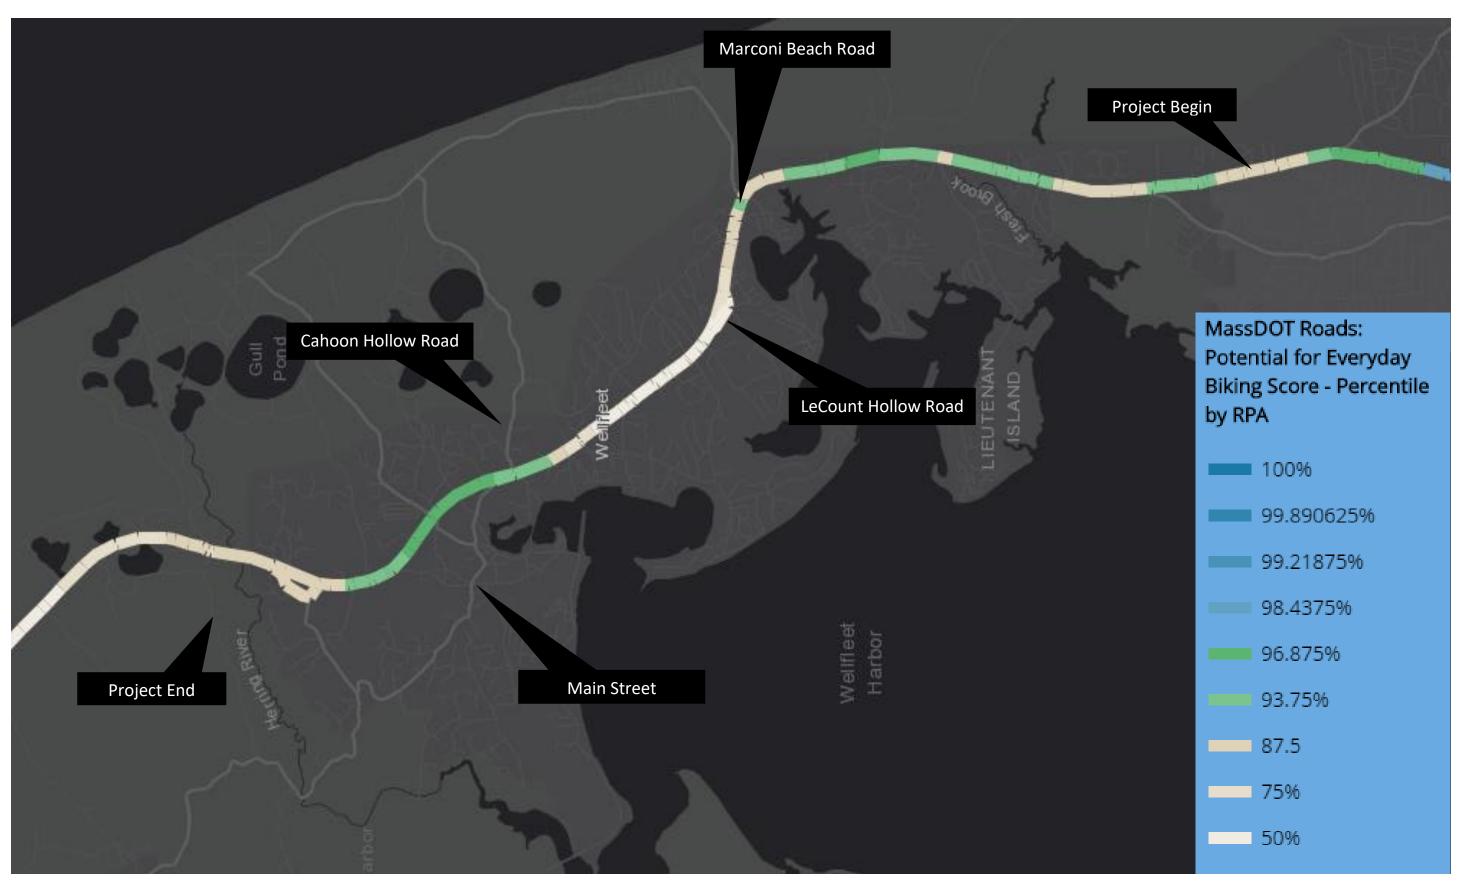

Route 6 – Wellfleet Pavement Preservation Project (MassDOT Project No. 609098) Exhibit D: Potential for Walkable Trips (Source: Massachusetts Bicycle Transportation