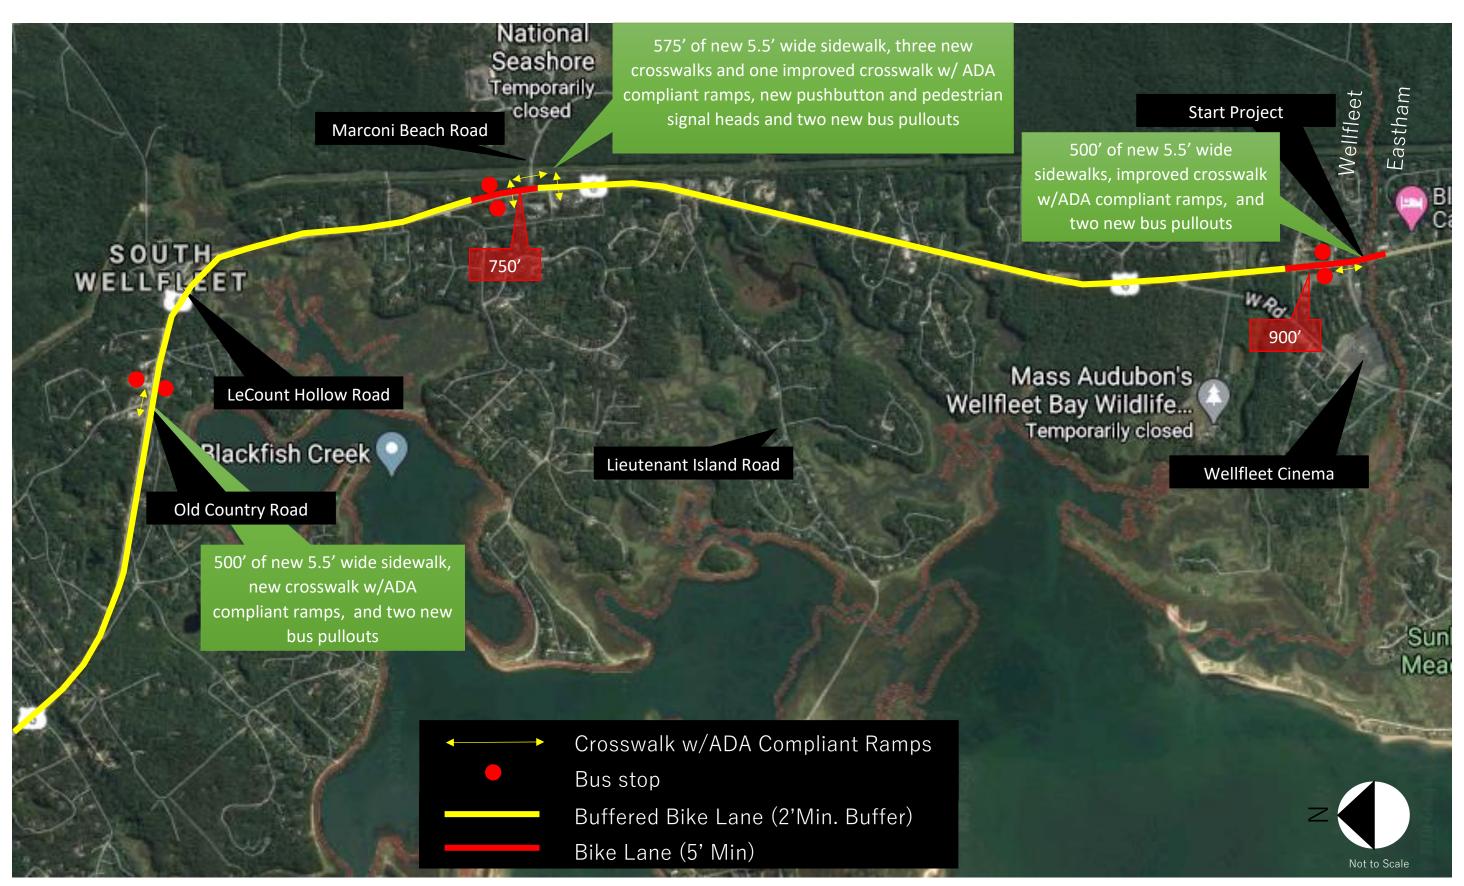

Route 6 – Wellfleet Pavement Preservation Project (MassDOT Project No. 609098) Proposed Pedestrian, Bicycle and Transit Improvements (Southern Portion of Corridor)

Route 6 – Wellfleet Pavement Preservation Project (MassDOT Project No. 609098)