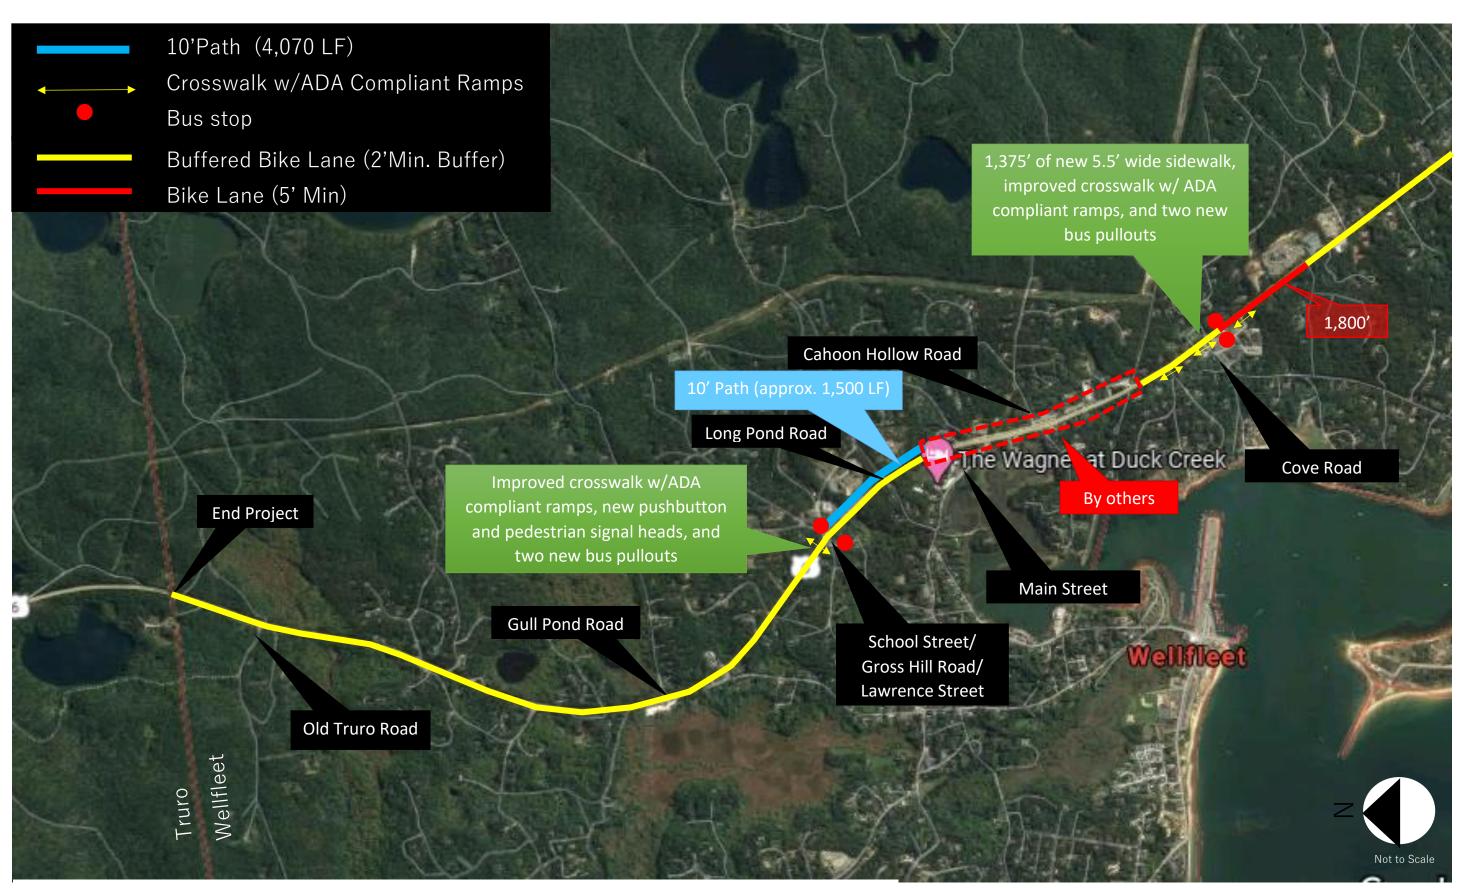

Proposed Pedestrian, Bicycle and Transit Improvements (Northern Portion of Corridor)

Route 6 – Wellfleet Pavement Preservation Project (MassDOT Project No. 609098)

Potential for Walkable Trips (Source: Massachusetts Pedestrian Transportation Plan)