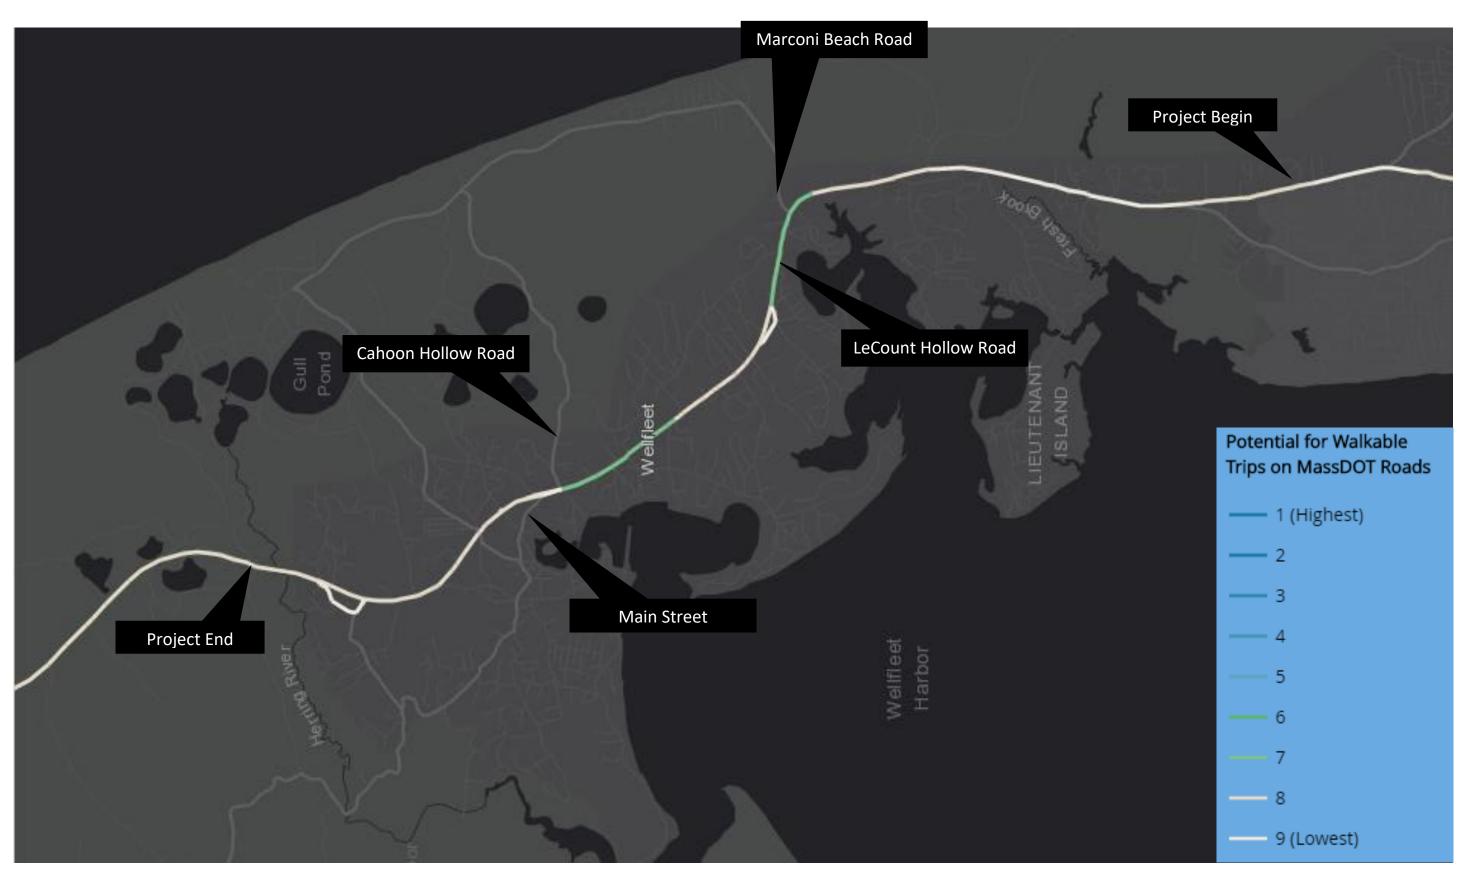

Route 6 – Wellfleet Pavement Preservation Project (MassDOT Project No. 609098) Exhibit D: Potential for Walkable Trips (Source: Massachusetts Bicycle Transportation