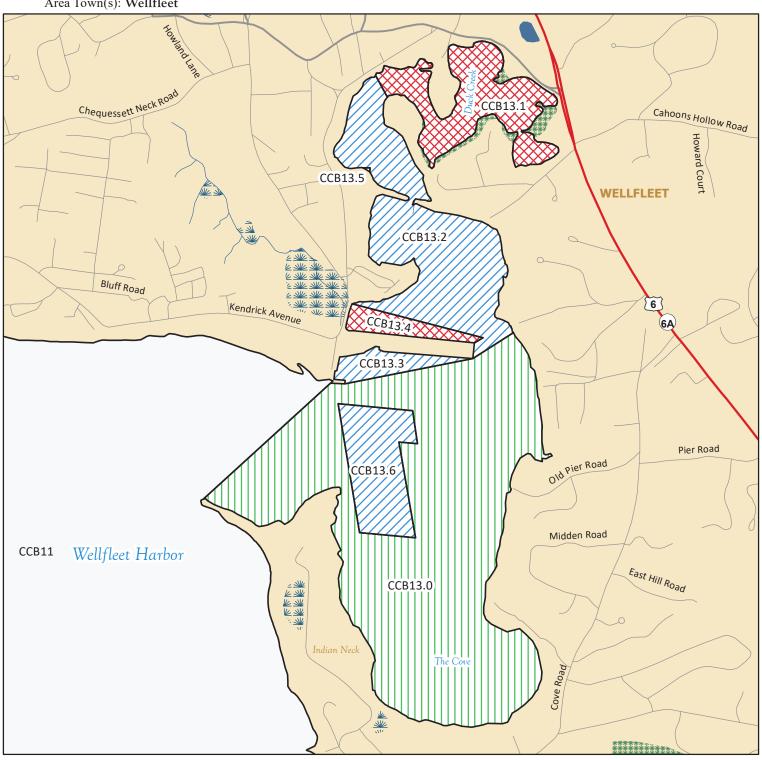

## Massachusetts **Division of Marine Fisheries**

SHELLFISH SANITATION AND MANAGEMENT

Growing Area Code: CCB13

Area Name: WELLFLEET INNER HARBOR

Area Town(s): Wellfleet

This map depicts the MarineFisheries' sanitary classification of shellfish growing waters in accordance with the National Shellfish Sanitation Program. It does not indicate the current status, either "open" or "closed" to harvesting due to shellfish management or public health reasons. Always confirm the status with local authorities and/or MarineFisheries. Information on this map may be out-dated or otherwise incorrect, and should not be relied upon for legal purposes.