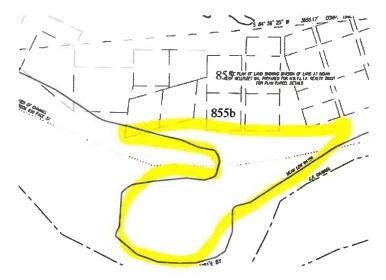

## **PUBLIC HEARINGS - B**

| REQUESTED BY:          | Michael DeVasto                                                                                                                                                                                                                                                                                                                                                      |  |  |
|------------------------|----------------------------------------------------------------------------------------------------------------------------------------------------------------------------------------------------------------------------------------------------------------------------------------------------------------------------------------------------------------------|--|--|
| <b>DESIRED ACTION:</b> | To approve an aquaculture license extension                                                                                                                                                                                                                                                                                                                          |  |  |
| PROPOSED MOTION:       | I move to approve the aquaculture license extension grant 855c (to the south and west of grant 855b) as described on Map 1 in the selectboard packet, to Michael DeVasto in accordance with Massachusetts General Law chapter 130, section 57 and subject to certification by Massachusetts Division of Marine Fisheries and licensing by the Army Core of Engineers |  |  |
| ACTION TAKEN:          | Moved By: Seconded By: Condition(s):                                                                                                                                                                                                                                                                                                                                 |  |  |
| VOTED:                 | Yea Abstain                                                                                                                                                                                                                                                                                                                                                          |  |  |

Application received from Michael DeVasto for an approximate 1.3 acre extension to Grant License # 855.

Recommendation of the Shellfish Constable will be available in the 03/23/21 Selectman packet.

WELLFLEET BOARD OF SELECTMEN

I am requesting a license extension for use of the area described on Map-1. This area has previously been deemed suitable, feasible and legally permissible for aquaculture use by the shellfish constable.

#### Aquaculture license extension plan 855-C:

#### **Benthic Conditions:**

The proposed area is currently unproductive and has dynamic sedimentation. There is no visible shellfish habitat or vegetation. The shifting sedimentation will not allow the area to be naturally productive. There is a long sandbar that has an elevation above mean low water that runs across the channel creating a natural impediment to navigation. The sandbar is visible on maps 1 and 2 and has an elevation higher than the proposed site. The proposed area 855C area is primarily above the mean low water mark and is not considered navigable channel by the Army Corp of Engineers. The benthic conditions are unable to support natural shellfish habitat.