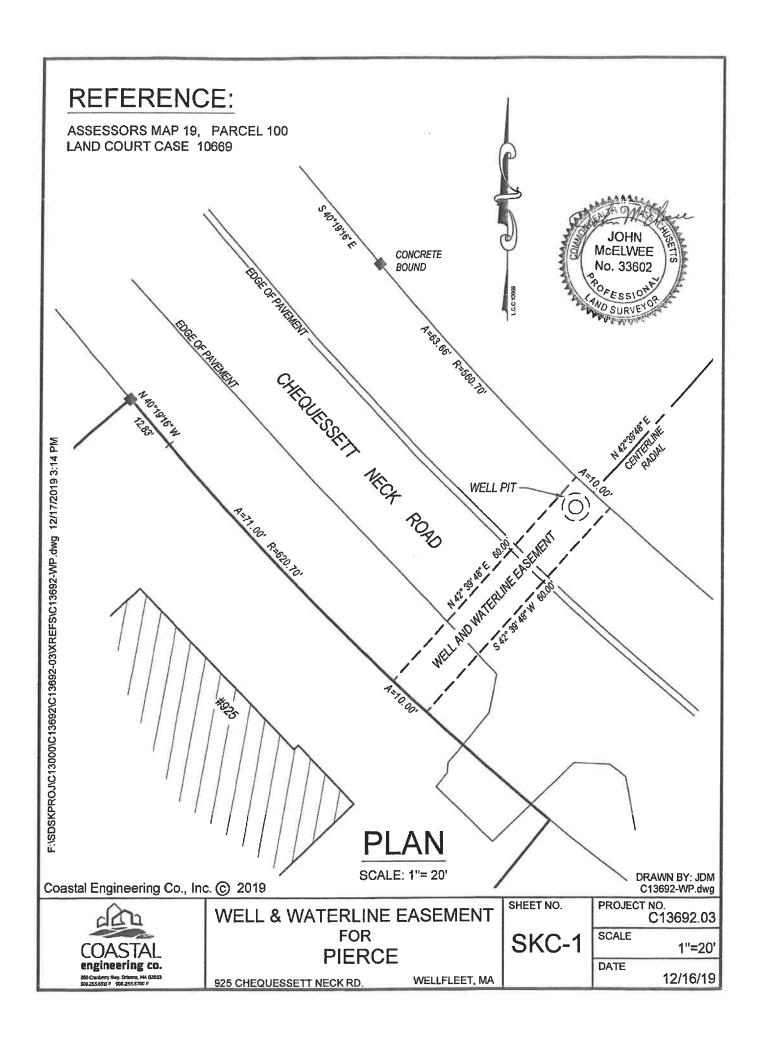

## **Business - D**

| REQUESTED BY: DESIRED ACTION: | Administrator Broadbent  To discuss and vote to sign the Easement for 370 Coles Neck |                                                                                   |  |  |
|-------------------------------|--------------------------------------------------------------------------------------|-----------------------------------------------------------------------------------|--|--|
| DESIRED ACTION.               | Road Wellfleet (Par                                                                  |                                                                                   |  |  |
| PROPOSED MOTION:              |                                                                                      | have the selectboard sign the easement for the solar Coles Neck Road Wellfleet MA |  |  |
| ACTION TAKEN:                 | Moved By:Condition(s):                                                               | Seconded By:                                                                      |  |  |
| VOTED:                        | Yea Nay                                                                              | Abstain                                                                           |  |  |

#### EASEMENT WO#2281067 -- P#272/4, 272/5, & 272/4PB 370 Coles Neck Road/Dump Road -- Wellfleet

with quitclaim covenants, the right and easements (as more particularly described below) for overhead lines for distribution of electricity, and lines for control, relay and communication purposes over, across, upon and under a certain parcel of land owned by Grantor (the "Premises") located at 370 Coles Neck Road/Dump Road, in Wellfleet, Massachusetts.

The premises are shown as Lot 3, on Land Court Plan #29786-B, dated October 15, 1975, prepared by Nickerson & Berger, Inc., Surveyor and recorded in Barnstable County Registry of Deeds Land Court.

The easement rights granted herein are more particularly described as the right, from time to time, (i) to install, construct, reconstruct, alter, extend, operate, inspect, maintain, repair, replace and remove, within the Premises, (a) utility poles and associated overhead wires, cables, insulators, fittings and fixtures, and all necessary cross-arms, guys, braces, foundations, anchors, and other supporting appurtenances deemed necessary by Grantees for the purposes specified above; (b) pedestals, concrete pads, transformers, switchgear and apparatus cabinets with the necessary wires, cables, terminals, fixtures and appurtenances deemed necessary by Grantees for the purposes specified above (hereinafter (a) and (b) are collectively referred to as "Equipment"),

All Equipment shall be installed in locations mutually agreed upon by Grantor and Grantees. To the extent that no location is determined in advance, the location of the easement shall be fixed by the actual installation of the Equipment, and, unless specified otherwise, shall be 15 feet in width, centered on the Equipment as installed.