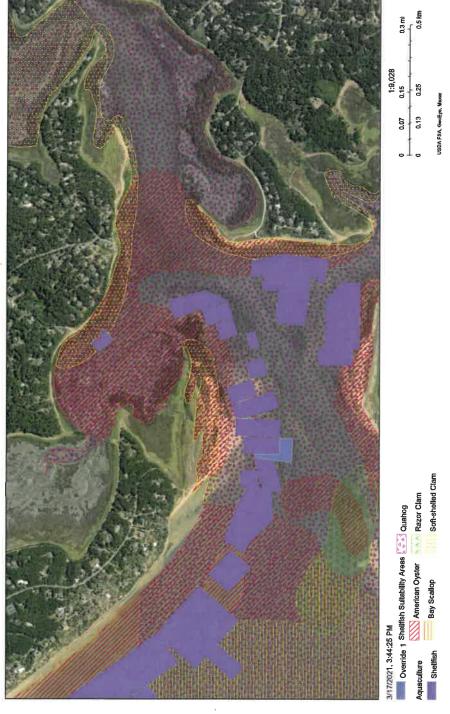

Permit Application Map-3

USDA FSA. GeoEya, Marzar | NOAA Office of Coast Survey | Connecticut Department of Agriculture Bureau of Aquaculture (CT DABA), Connecticus