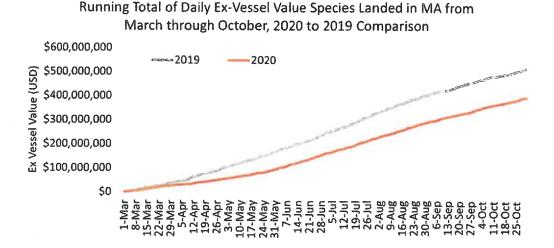

#### Dear Selectboard members:

Given our productive discussion about our proposal for a recreational shellfishing tax insert (and to <u>not</u> do it this year), the reality of the continuing COVID-19 pandemic and our careful review of our 2020 shellfishing numbers, the Wellfleet Shellfish Department is recommending that the town not sell seasonal recreational shellfishing permits in 2021.

We do not expect many changes in COVID circumstances this summer as opposed to last. If anything, reports are talking about an increase in visitors from the summer of 2020. Last year, we sold 100 less recreational permits overall, made \$500 more in revenue and saw an increase in usage on the flats of 36%. That resulted in an 11% increase of recreational oyster harvest and an 85% increase in recreational quahog harvest from 2019 numbers. This increase in activity stretched the department's resources, both in trying to make sure ample shellfish was available for harvest and staffing to conduct propagation and enforcement due to this growing usage.