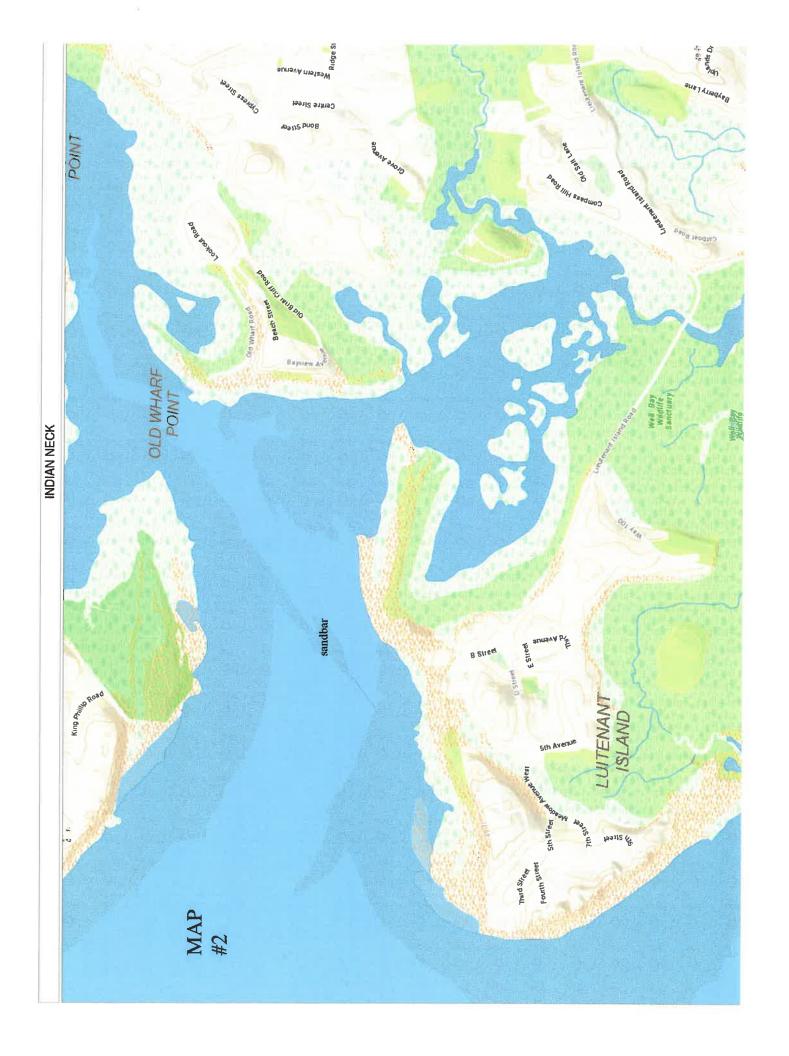

I am requesting a license extension for use of the area described on Map-1. This area has previously been deemed suitable, feasible and legally permissible for aquaculture use by the shellfish constable.

#### **Benthic Conditions:**

The proposed area is currently unproductive and has dynamic sedimentation. There is no visible shellfish habitat or vegetation. The shifting sedimentation will not allow the area to be naturally productive. There is a long sandbar that has an elevation above mean low water that runs across the channel creating a natural impediment to navigation. The sandbar is visible on maps 1 and 2 and has an elevation higher than the proposed site. The proposed area 855C area is primarily above the mean low water mark and is not considered navigable channel by the Army Corp of Engineers. The benthic conditions are unable to support natural shellfish habitat.