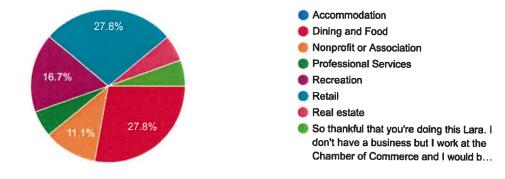

### Results ::: 2022 Member Survey ::: Mask Mandate

Is your business located in Wellfleet?
35 responses

Is your business open...
35 responses

Type of Business: 18 responses

How concerned are your employees about non-masking, if there is no longer a mask mandate? 34 responses