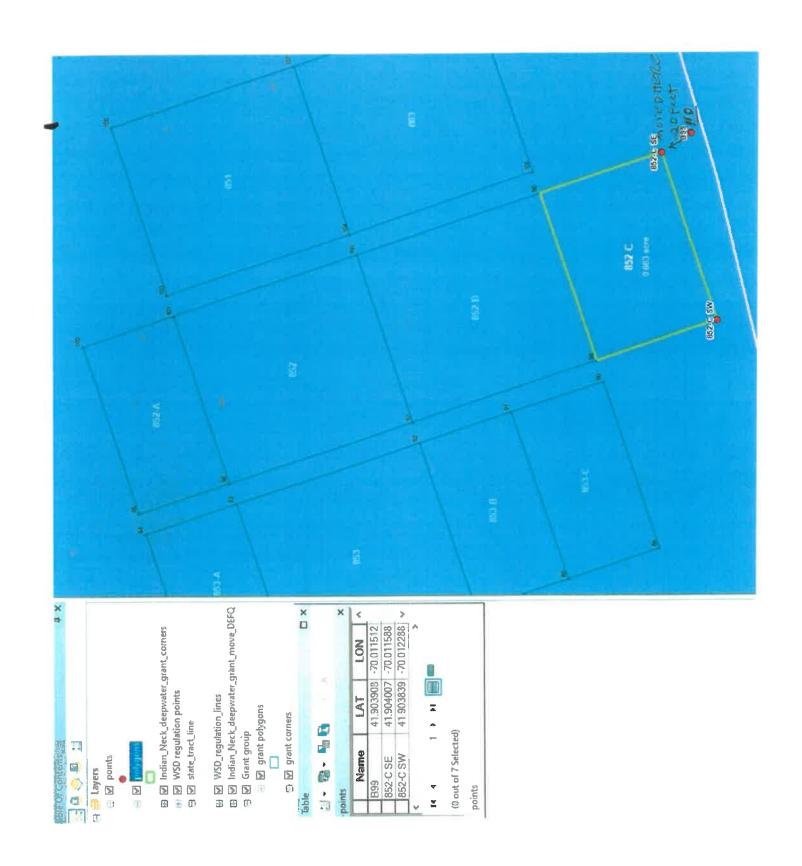

With navigation and recreation in mind, the Harbormaster walked the offshore boundary points of the proposed extension. One seemed too far out in his opinion, and so we moved it in about 25 feet. I then took the two new extension points to our GIS consultant, who mapped out the new layout, submitted here, including a table with the coordinates. The Harbormaster and I went back out for a site visit on February 17, 2022. We both approve of the boundary locations submitted in the afore-mentioned new layout with coordinates 852-C SW and 852-C SE. The buoys for this extension will follow along the buoy lines of Michael DeVasto's and Shea Murphy's extensions, providing good guidance for boaters. (See maps attached.)