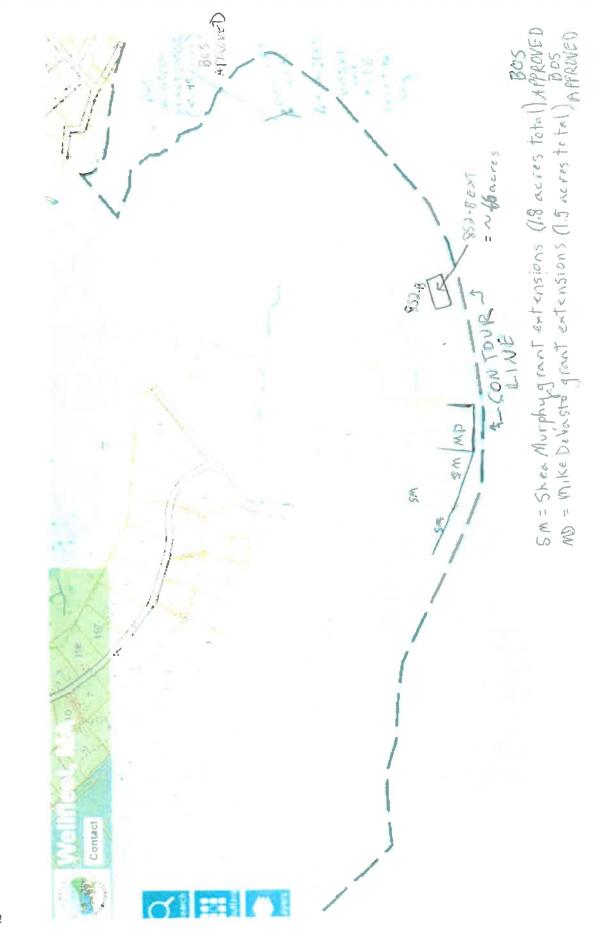

With navigation and recreation in mind, the Harbormaster walked the offshore boundary points of the proposed extension. One seemed too far out in his opinion, and so we moved it in about 25 feet. I then took the two new extension points to our GIS consultant, who mapped out the new layout, submitted here, including a table with the coordinates. The Harbormaster and I went back out for a site visit on February 17, 2022. We both approve of the boundary locations submitted in the afore-mentioned new layout with coordinates 852-C SW and 852-C SE. The buoys for this extension will follow along the buoy lines of Michael DeVasto's and Shea Murphy's extensions, providing good guidance for boaters. (See maps attached.)