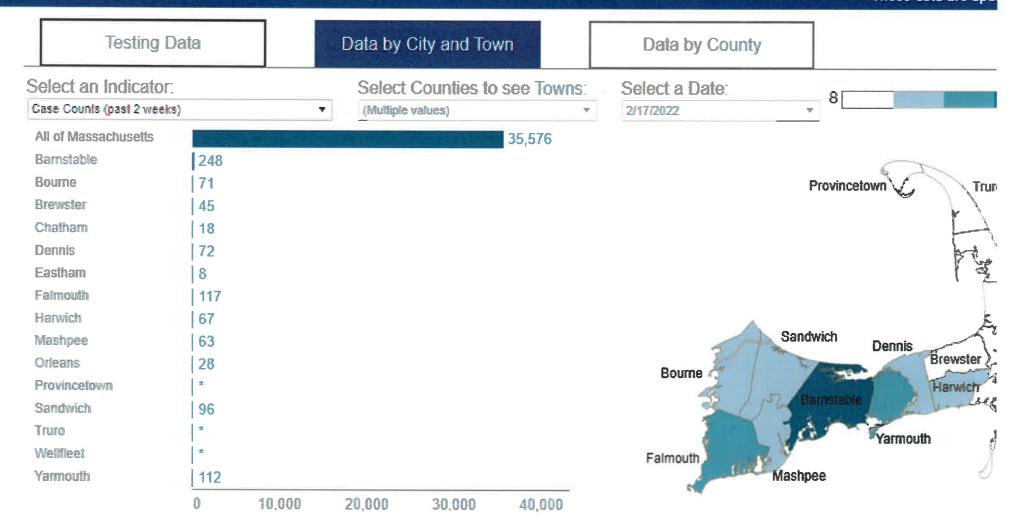

### ssachusetts Department of Public Health | COVID-19 Dashboard ekly Data by City and Town

Report date: February With data starting: Janua and ending on: Februar \*These data are updated o

The most recent 4 weeks of data are viewable on this page. To view data outside of this range, please visit our data archive and download the raw data. \*Cells with feobservations have been suppressed. All data included in this dashboard are preliminary and subject to change. Data Sources: COVID-19 Data provided by the Bureau Disease and Laboratory Sciences and the Registry of Vital Records and Statistics; Created by the Massachusetts Department of Public Health, Bureau of Infectious E Laboratory Sciences, Division of Surveillance, Analytics and Informatics, MDPH calculates rates per 100,000 population using denominators estimated by the University Massachusetts Donahue Institute using a modified Hamilton-Perry model (Strate S. et al. Small Area Population Estimates for 2011 through 2020, report, Oct 2016.) F for these tables are based on information available in the MDPH surveillance database at a single point in time. Case counts for specific cities, towns, and counties ch cleaning occurs (removal of duplicate reports within the system) and new demographic information (assigning cases to their city or town of residence) is obtained. Tes calculated from the number of tests conducted in the geographic area divided by the population denominator (the number of people living in that geographic area). Ra compare data between geographic areas that have different population sizes.

# chusetts Department of Public Health | COVID-19 Dashboard Data by City and Town

Report date: Feb With data starting: and ending on: Fe \*These data are upd

The most recent 4 weeks of data are viewable on this page. To view data outside of this range, please visit our data archive and download the raw data. \*Cells observations have been suppressed. All data included in this dashboard are preliminary and subject to change. Data Sources: COVID-19 Data provided by the Disease and Laboratory Sciences and the Registry of Vital Records and Statistics; Created by the Massachusetts Department of Public Health, Bureau of Infect Laboratory Sciences, Division of Surveillance, Analytics and Informatics. MDPH calculates rates per 100,000 population using denominators estimated by the U Massachusetts Donahue Institute using a modified Hamilton-Perry model (Strate S, et al. Small Area Population Estimates for 2011 through 2020, report, Oct 2/2 for these tables are based on information available in the MDPH surveillance database at a single point in time. Case counts for specific cities, towns, and coun cleaning occurs (removal of duplicate reports within the system) and new demographic information (assigning cases to their city or town of residence) is obtaine calculated from the number of tests conducted in the geographic area divided by the population denominator (the number of people living in that geographic area compare data between geographic areas that have different population sizes.

Report date: Feb With data starting: and ending on: Fe \*These data are upda

The most recent 4 weeks of data are viewable on this page. To view data outside of this range, please visit our data archive and download the raw data. \*Cells is observations have been suppressed. All data included in this dashboard are preliminary and subject to change. Data Sources: COVID-19 Data provided by the Disease and Laboratory Sciences and the Registry of Vital Records and Statistics: Created by the Massachusetts Department of Public Health, Bureau of Infect Laboratory Sciences, Division of Surveillance. Analytics and Informatics. MDPH calculates rates per 100,000 population using denominators estimated by the U Massachusetts Donahue Institute using a modified Hamilton-Perry model (Strate S, et al. Small Area Population Estimates for 2011 through 2020, report, Oct 20 for these tables are based on information available in the MDPH surveillance database at a single point in time. Case counts for specific cities, towns, and coun cleaning occurs (removal of duplicate reports within the system) and new demographic information (assigning cases to their city or town of residence) is obtaine calculated from the number of tests conducted in the geographic area divided by the population denominator (the number of people living in that geographic are compare data between geographic areas that have different population sizes.