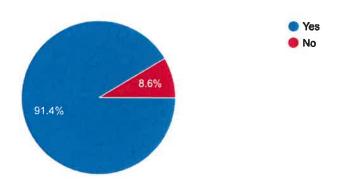

### Results ::: 2022 Member Survey ::: Mask Mandate

Is your business located in Wellfleet?
35 responses

Is your business open...
35 responses

Type of Business: 18 responses

How concerned are your employees about non-masking, if there is no longer a mask mandate? 34 responses