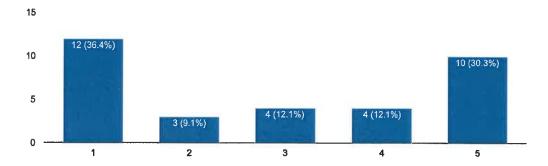

How concerned are you about potential disruptions to your business operations, for instance having to close if your staff contracts COVID?

33 responses

As a business owner, when would you like to see the mandate lifted in Wellfleet? 35 responses