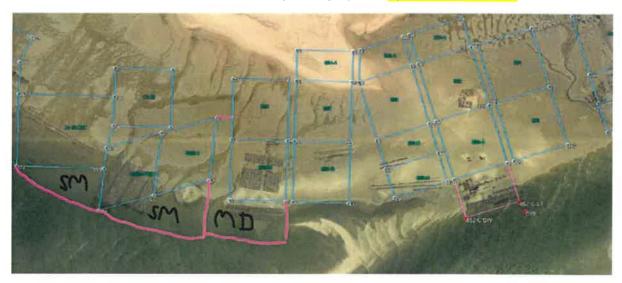

With navigation and recreation in mind, the Harbormaster walked the offshore boundary points of the proposed extension. One seemed too far out in his opinion, and so we moved it in about 25 feet. I then took the two new extension points to our GIS consultant, who mapped out the new layout, submitted here, including a table with the coordinates. The Harbormaster and I went back out for a site visit on February 17, 2022. We both approve of the boundary locations submitted in the afore-mentioned new layout with coordinates 852-C SW and 852-C SE. The buoys for this extension will follow along the buoy lines of Michael DeVasto's and Shea Murphy's extensions, providing good guidance for boaters. (See maps attached.)