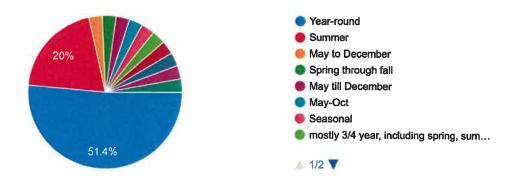

### Results ::: 2022 Member Survey ::: Mask Mandate

Is your business located in Wellfleet?
35 responses

Is your business open...
35 responses

Type of Business: 18 responses

How concerned are your employees about non-masking, if there is no longer a mask mandate? 34 responses