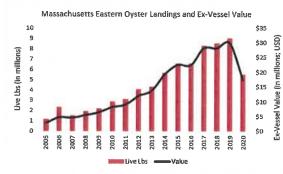

ts, town staff are participating in more and more activities as partners with the state to ensure that we meet federal requirements to be able to continue to harvest shellfish for public consumption.

From a local perspective, the aquaculture industry in Wellfleet has grown tremendously. State reports indicate a significant increase in oyster aquaculture landings beginning in ~2012. Over the past five years, farmed oyster and quahog clam landings went from 686,864 pounds in 2014 to 1,928,055 pounds in 2018, almost tripling the amount of farmed shellfish sold from Wellfleet waters. In 2018 alone, more than 10 million Wellfleet farm-raised oysters were sold. The following table tells the story — although you can see the effects of the pandemic in 2020, the last year that data is available.



This growth reflects more productive shellfish farms, more people involved in shellfishing and five new grants operating. This is a positive development!

However, the Town of Wellfleet needs to match its oversight capacity (the Shellfish Dept.) to the growth of the town's top year-round industry. With three people on staff, all needed in different areas at different times, we need to add another part-time administrative staff person to meet the increase in oversight, monitoring and enforcement responsibilities of the department, both locally and regarding state and federal regulations. Our department's goal is to ensure the continued success and bounty of our shellfisheries. In my four and a half years leading the department, we have shown considerable aptitude at taking on new responsi