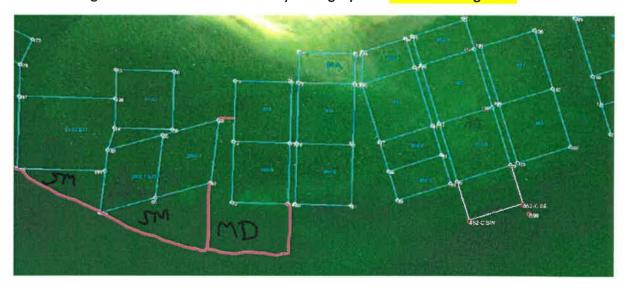

With navigation and recreation in mind, the Harbormaster walked the offshore boundary points of the proposed extension. One seemed too far out in his opinion, and so we moved it in about 25 feet. I then took the two new extension points to our GIS consultant, who mapped out the new layout, submitted here, including a table with the coordinates. The Harbormaster and I went back out for a site visit on February 17, 2022. We both approve of the boundary locations submitted in the afore-mentioned new layout with coordinates 852-C SW and 852-C SE. The buoys for this extension will follow along the buoy lines of Michael DeVasto's and Shea Murphy's extensions, providing good guidance for boaters. (See maps attached.)