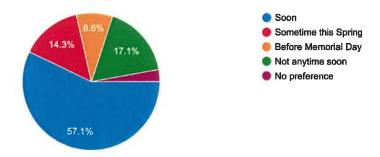

How concerned are you about potential disruptions to your business operations, for instance having to close if your staff contracts COVID?

33 responses

As a business owner, when would you like to see the mandate lifted in Wellfleet? 35 responses