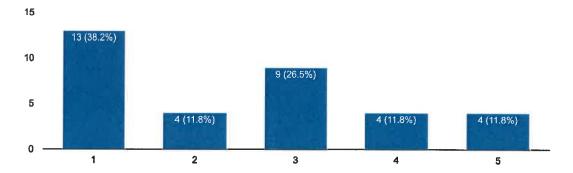

How concerned are you about potential disruptions to your business operations, for instance having to close if your staff contracts COVID?

33 responses

As a business owner, when would you like to see the mandate lifted in Wellfleet? 35 responses