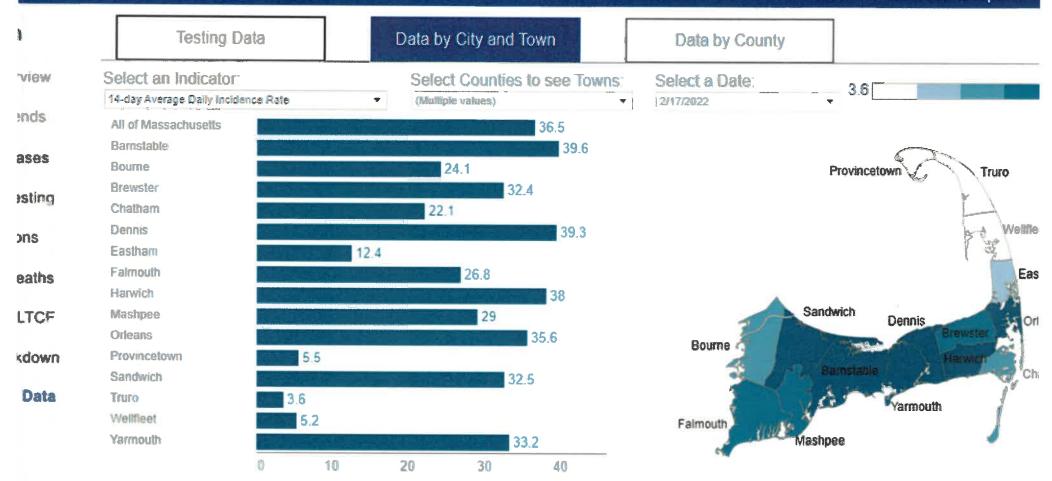

### ssachusetts Department of Public Health | COVID-19 Dashboard ekly Data by City and Town

Report date: February With data starting: Janua and ending on: Februar \*These data are updated o

The most recent 4 weeks of data are viewable on this page. To view data outside of this range, please visit our data archive and download the raw data. \*Cells with feobservations have been suppressed. All data included in this dashboard are preliminary and subject to change. Data Sources: COVID-19 Data provided by the Bureau Disease and Laboratory Sciences and the Registry of Vital Records and Statistics; Created by the Massachusetts Department of Public Health, Bureau of Infectious E Laboratory Sciences, Division of Surveillance, Analytics and Informatics, MDPH calculates rates per 100,000 population using denominators estimated by the University Massachusetts Donahue Institute using a modified Hamilton-Perry model (Strate S. et al. Small Area Population Estimates for 2011 through 2020, report, Oct 2016.) F for these tables are based on information available in the MDPH surveillance database at a single point in time. Case counts for specific cities, towns, and counties ch cleaning occurs (removal of duplicate reports within the system) and new demographic information (assigning cases to their city or town of residence) is obtained. Tes calculated from the number of tests conducted in the geographic area divided by the population denominator (the number of people living in that geographic area). Ra compare data between geographic areas that have different population sizes.

# chusetts Department of Public Health | COVID-19 Dashboard Data by City and Town

Report date: Feb With data starting: and ending on: Fe \*These data are upd

The most recent 4 weeks of data are viewable on this page. To view data outside of this range, please visit our data archive and download the raw data. \*Cells observations have been suppressed. All data included in this dashboard are preliminary and subject to change. Data Sources: COVID-19 Data provided by the Disease and Laboratory Sciences and the Registry of Vital Records and Statistics; Created by the Massachusetts Department of Public Health, Bureau of Infect Laboratory Sciences, Division of Surveillance, Analytics and Informatics. MDPH calculates rates per 100,000 population using denominators estimated by the U Massachusetts Donahue Institute using a modified Hamilton-Perry model (Strate S, et al. Small Area Population Estimates for 2011 through 2020, report, Oct 2/2 for these tables are based on information available in the MDPH surveillance database at a single point in time. Case counts for specific cities, towns, and coun cleaning occurs (removal of duplicate reports within the system) and new demographic information (assigning cases to their city or town of residence) is obtaine calculated from the number of tests conducted in the geographic area divided by the population denominator (the number of people living in that geographic area compare data between geographic areas that have different population sizes.

Report date: Feb With data starting: and ending on: Fe \*These data are upda

The most recent 4 weeks of data are viewable on this page. To view data outside of this range, please visit our data archive and download the raw data. \*Cells is observations have been suppressed. All data included in this dashboard are preliminary and subject to change. Data Sources: COVID-19 Data provided by the Disease and Laboratory Sciences and the Registry of Vital Records and Statistics: Created by the Massachusetts Department of Public Health, Bureau of Infect Laboratory Sciences, Division of Surveillance. Analytics and Informatics. MDPH calculates rates per 100,000 population using denominators estimated by the U Massachusetts Donahue Institute using a modified Hamilton-Perry model (Strate S, et al. Small Area Population Estimates for 2011 through 2020, report, Oct 20 for these tables are based on information available in the MDPH surveillance database at a single point in time. Case counts for specific cities, towns, and coun cleaning occurs (removal of duplicate reports within the system) and new demographic information (assigning cases to their city or town of residence) is obtaine calculated from the number of tests conducted in the geographic area divided by the population denominator (the number of people living in that geographic are compare data between geographic areas that have different population sizes.