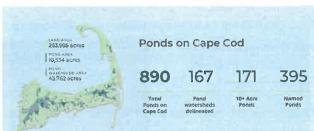

The Atlas includes an updated listing of the region's 890 freshwater ponds and lakes, along with a profile for each town. The online Pond Viewer was also released as a companion tool to the Atlas. Together, the Atlas and Viewer may be used to explore Cape Cod's ponds, ecology, and the challenges they face.