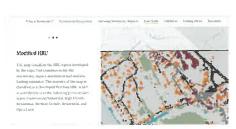

### Estimating Stormwater Impacts for the Region with HRUs

A new Storymap aims to simplify estimating the impacts of stormwater runoff through the use of Hydrologic Response Units (HRUs). HRUs represent land areas of common physical characteristics that are expected

to respond to precipitation and weather events in a similar way. Using widely available data layers and GIS software to aggregate these characteristics, estimates of the major stormwater concerns (flooding, nutrients, sediment) can be calculated. Commission staff presented the HRU Storymap during a SNEP Network webinar in June. Explore: cccom.link/HRU