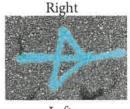

Following the Route Markings
The route has been marked with green arrows painted on the pavement. They will look like the two below. Please note the shape and color.

Newly Painted Older Arrow Go Forward Bear Right There will be at least two arrows before every turn and one after.