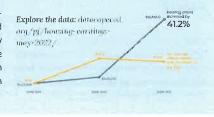

### DATA STORY: THE FRESHWATER CONNECTION

Freshwater ponds and lakes comprise nearly 11,000 acres, about 4% of Cape Cod's total acreage. The Data Story, featured in the Commission's September newsletter, highlighted the Ponds Viewer and related characteristics of Cape Cod's ponds and lakes. Callouts include pond size and depth, naming, and information regarding delineated pond watersheds, and other pond characteristics. Explore the data: datacopecod.org/pf/the-freshwater-connection/