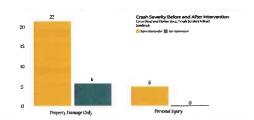

### Strengthening the Region's Low-lying Roads

Work is underway with all 15 Cape Cod communities to examine vulnerabilities in the roadway network and identify solutions.

Launched in 2021, work on the Low-Lying Roads project ramped up in 2022, with workshops and site visits taking place in the towns of Barnstable, Bourne, Brewster, Dennis, Eastham, Orleans, Sandwich, Wellfleet, Truro, and Yarmouth.

With funding support from the U.S. Economic Development Administration and the Massachusetts Municipal Vulnerability Preparedness (MVP) program, the Commission contracted with the Woods Hole Group to conduct a vulnerability assessment of roadway segments, bridges, and culverts due to flooding from the combined effects of sea level rise and storm surge, employing state of the art model-

Learn more at: capecodcommission.org/our-work/low-lying-roads-project/

ing and community engagement to identify and prioritize low lying roads to target for action.

Each town will receive three conceptual designs and estimated costs for alternative solutions for two road-way segments. The designs delivered should provide communities with enough information to choose a solution and seek funding for implementation.