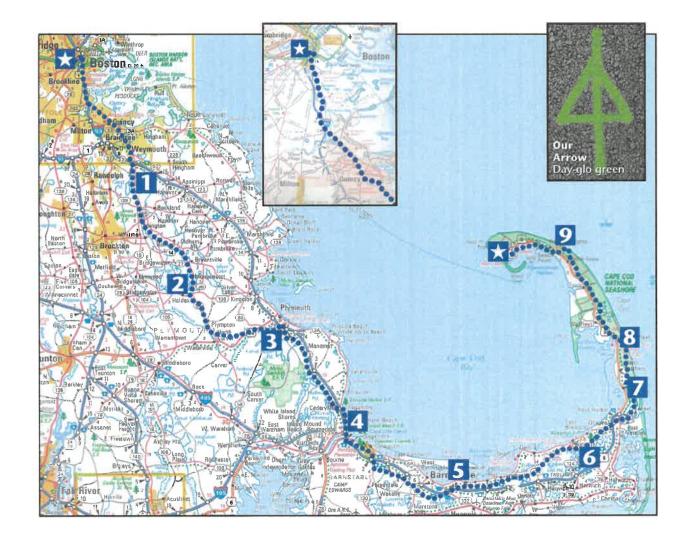

The ride, which begins in Boston at 6:00AM and ends in Provincetown by 700PM, involves a total of approximately 200-250 cyclists riding through Wellfleet in between 1:30PM and 5:00PM. The route through Wellfleet will be as follows: The Cape Cod Rail Trail from Eastham to the new trail head in Wellfleet onto Route 6 to Truro with a small pitstop in the parking lot at Lecount Hollow Rd. with water and wrapped snacks for our riders.

dwhitman@harbortothebay.org

Included: Use of Town Property form, Event Notification Form, Fact Sheet, 501(C)3 form, Route Map