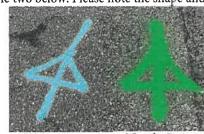

Following the Route Markings
The route has been marked with green arrows painted on the pavement. They will look like the two below. Please note the shape and color.

Newly Painted Older Arrow Go Forward Bear Right There will be at least two arrows before every turn and one after.