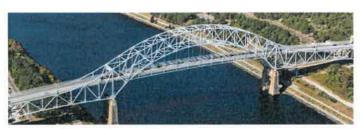

### **New Bridges Needed for Cape Cod**

Learn more about the new Canal Bridges Task Force: cccom.link/bridges-task-force

The US Army Corps of Engineers (USACE) and the Massachusetts Department of Transportation (MassDOT) continued working on a plan to replace the Bourne and Sagamore bridges and improve the area's transportation network.

In April, local, county, and state officials met with Senator Edward Markey to review potential funding sources and reinforce the importance of the project. The USACE and MassDOT discussed their continued partnership for pursuing federal funding opportunities, designing and constructing the bridges, and engaging Cape communities. The Cape's state legislative delegation and community leaders highlighted key priorities, including improved pedestrian and traffic safety, highway improvements on

Route 3, and the importance of having an iconic bridge design that reflects the beauty of Cape Cod.

MassDOT held meetings in November to provide the public with updates on the proposed Cape Cod Bridges Program including updates on bridge types under consideration and next steps.

In December, the Cape Cod Commission, Cape Cod Chamber of Commerce, and Association to Preserve Cape Cod announced the formation of a Canal Bridges Task Force. The Task Force will share information, assist with outreach efforts, collect and coordinate input, and advocate for the replacement of the Bourne and Sagamore bridges in a manner that is in the best long-term interest of the region and its people.