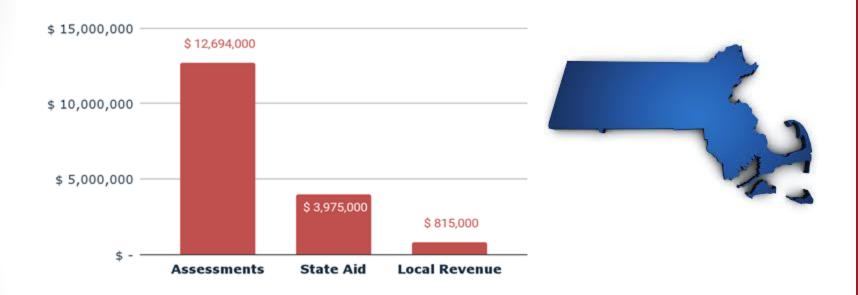

1.0%  | 6    | 1.0%  | 11   | 1.8%  | 9    | 1.4%  | 11   | 1.7%  | 11   | 1.7%  |
| Wellfleet    | 12   | 2.0%  | 13   | 2.1%  | 16   | 2.6%  | 12   | 1.8%  | 13   | 2.0%  | 11   | 1.7%  |
| Yarmouth     | 110  | 18.7% | 137  | 22.2% | 159  | 25.4% | 148  | 22.6% | 149  | 22.3% | 145  | 21.9% |
|              | 570  |       | 616  |       | 626  |       | 653  |       | 664  |       | 662  |       |

# The FY25 Budget

4.38%



**\$17,484,000**An increase of \$734,000 over the FY24 Budget

### **Six Year History**

| Fiscal Year | Budget      |
|-------------|-------------|
| FY19        | 1.44%       |
| FY20        | 0.96%       |
| FY21        | 2.76%/1.34% |
| FY22        | 1.99%       |
| FY23        | 1.99%       |
| FY24        | 3.86%       |



# Where Does the Money Come From?



| FY25 Revenue Sources |               |  |  |  |
|----------------------|---------------|--|--|--|
| Assessments          | \$ 12,694,000 |  |  |  |
| State Aid            | \$ 3,975,000  |  |  |  |
| Local Revenue        | \$ 815,000    |  |  |  |

# Revenue Source vs. The Operating Budget



# Revenue Source vs. The Operating Budget

| Fiscal Year | Operating Budget | State Aide | Assessments | Local Revenue |
|-------------|------------------|------------|-------------|---------------|
| 2017        | 14,459,000       | 2,466,487  | 11,844,513  | 148,000       |
| 2018        | 14,732,000       | 2,538,847  | 12,043,153  | 150,000       |
| 2019        | 14,944,000       | 2,634,067  | 12,159,933  | 150,000       |
| 2020        | 15,087,000       | 2,659,133  | 12,137,867  | 290,000