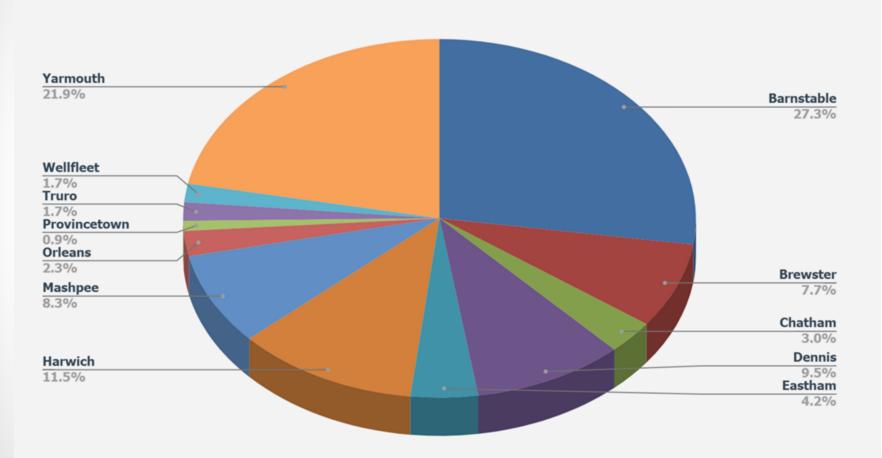

| 193           | -12       |
| Brewster     | 51            | 53            | -2        |
| Chatham      | 20            | 13            | 7         |
| Dennis       | 63            | 68            | -5        |
| Eastham      | 28            | 22            | 6         |
| Harwich      | 76            | 69            | 7         |
| Mashpee      | 55            | 50            | 5         |
| Orleans      | 15            | 14            | 1         |
| Provincetown | 6             | 9             | -3        |
| Truro        | 11            | 11            | 0         |
| Wellfleet    | 11            | 13            | -2        |
| Yarmouth     | <u>145</u>    | <u>149</u>    | <u>-4</u> |
| Total        | 662           | 664           | -2        |



## **FY25 Enrollment**



## **Student Enrollment Trend**

|              | FY20 | %     | FY21 | %     | FY22 | %     | FY23 | %     | FY24 | %     | FY25 | %     |
|--------------|------|-------|------|-------|------|-------|------|-------|------|-------|------|-------|
| Barnstable   | 176  | 30.9% | 194  | 31.5% | 169  | 27.0% | 186  | 28.5% | 193  | 29.1% | 181  | 27.3% |
| Brewster     | 36   | 6.1%  | 29   | 4.7%  | 41   | 6.5%  | 59   | 9.0%  | 53   | 8.0%  | 51   | 7.7%  |
| Chatham      | 8    | 1.4%  | 10   | 1.6%  | 15   | 2.4%  | 12   | 1.8%  | 13   | 2.0%  | 20   | 3.0%  |
| Dennis       | 68   | 11.6% | 73   | 11.9% | 73   | 11.7% | 72   | 11.0% | 68   | 10.2% | 63   | 9.5%  |
| Eastham      | 22   | 3.7%  | 22   | 3.6%  | 23   | 3.7%  | 18   | 2.8%  | 22   | 3.3%  | 28   | 4.2%  |
| Harwich      |