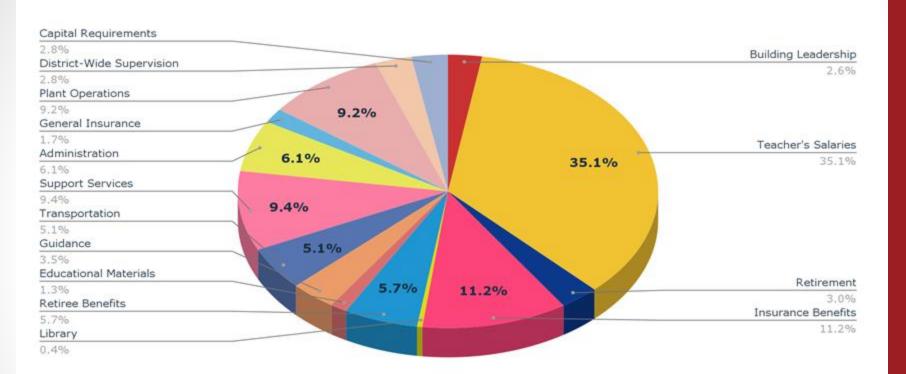

|                                           |            | GENERA                | L FUND             |                     |            |
|-------------------------------------------|------------|-----------------------|--------------------|---------------------|------------|
|                                           | Operating  |                       | Other Budget Items |                     | Total      |
|                                           | Budget     | <b>Capital Budget</b> | (Reserve Funding)  | <b>Total Budget</b> | Prior Year |
| APPROPRIATIONS                            |            |                       |                    |                     |            |
| Elected & General                         | 178,670    |                       |                    | 178,670             |            |
| Town Administration                       | 942,706    |                       |                    | 942,706             |            |
| Municipal Administration & Finance        | 1,224,264  |                       |                    | 1,224,264           |            |
| Town Clerk & Elections                    | 160,298    |                       |                    | 160,298             |            |
| Inspectional Services                     | 589,521    |                       |                    | 589,521             |            |
| Community Development                     | 257,318    |                       |                    | 257,318             |            |
| Shellfish Department                      | 382,137    |                       |                    | 382,137             |            |
| Community Services                        | 2,848,481  |                       |                    | 2,848,481           |            |
| Public Safety                             | 6,017,234  |                       |                    | 6,017,234           |            |
| Public Works                              | 2,698,742  |                       |                    | 2,698,742           |            |
| Unallocated Expenditures                  | 4,790,197  |                       | 1,650,000          | 6,440,197           |            |
| Debt Service                              | 3,673,679  |                       |                    | 3,673,679           |            |
| Educational Services                      | 7,593,364  |                       |                    | 7,593,364           |            |
| Capital Plan                              |            | 2,412,000             |                    | 2,412,000           |            |
| <b>Subtotal Local Appropriations</b>      | 31,356,611 | 2,412,000             | 1,650,000          | 35,418,611          | -          |
| State & County Assessments                | 458,952    |                       |                    | 458,952             |            |
| Total Appropriations                      | 31,815,563 | 2,412,000             | 1,650,000          | 35,877,563          | -          |
| FUNDING                                   |            |                       |                    |                     |            |
| Property Taxes                            | 27,010,613 | 697,000               |                    | 27,707,613          |            |
| Less: Provision for Abatements/Exemptions | (150,000)  |                       |                    | (150,000)           |            |
| Local Receipts                            | 2,990,500  |                       |                    | 2,990,500           |            |
| State Aid                                 | 417,053    |                       |                    | 417,053             |            |
| Other Available Funds                     | 1,547,397  | 256,000               |                    | 1,803,397           |            |
| Free Cash                                 |            | 1,459,000             | 1,650,000          | 3,109,000           |            |
| Total Funding                             | 31,815,563 | 2,412,000             | 1,650,000          | 35,877,563          | -          |
| Budget Variance                           | -          | -                     | -                  |                     |            |

# TOWN OF WELLFLEET, MASSACHUSETTS FY 25 OPERATING BUDGET

|      | ır — — — — — — — — — — — — — — — — — — —             |    |            |     | FY 25      |              |          | FIN  | SELECT |
|------|------------------------------------------------------|----|------------|-----|------------|--------------|----------|------|--------|
| LINE |                                                      | Ι, | Y 24 FINAL | C E | LECTBOARD  | \$ INCREASE  |          | COMM | BOARD  |
| #    | FUNCTION/DEPARTMENT/ITEM                             | Ι' | BUDGET     | 3L  | BUDGET     | (DECREASE)   | % CHANGE | REC  | REC    |
| #    | FONCTION/DEPARTMENT/TTEM                             |    | BUDGET     |     | BUDGET     | (DECREASE)   | % CHANGE | REC  | REC    |
|      | Community Services                                   |    |            |     |            |              |          |      |        |
| 46   | Community Services Salary                            |    | 112,880    |     | 119,853    | 6,973        | 6.18%    |      |        |
| 47   | Community Services Expense                           |    | 75,750     |     | 151,550    | 75,800       | 100.07%  |      |        |
| 48   | Council on Aging Salaries                            |    | 320,145    |     | 341,658    | 21,513       | 6.72%    |      |        |
| 49   | Council on Aging Expense                             |    | 59,875     |     | 57,700     | (2,175)      | -3.63%   |      |        |
| 50   | Library Salaries                                     |    | 420,526    |     | 454,626    | 34,100       | 8.11%    |      |        |
| 51   | Library Expense                                      |    | 154,550    |     | 162,050    | 7,500        | 4.85%    |      |        |
| 52   | Beach Department Salary                              |    | 386,558    |     | 441,872    | 55,314       | 14.31%   |      |        |
| 53   | Beach Department Expense                             |    | 71,100     |     | 84,900     | 13,800       | 19.41%   |      |        |
| 54   | Recreation Department Salary                         |    | 338,551    |     | 363,670    | 25,119       | 7.42%    |      |        |
| 55   | Recreation Department Expense                        |    | 98,406     |     | 118,892    | 20,486       | 20.82%   |      |        |
| 56   | Veterans Services Expense & Benefits                 |    | 34,540     |     | 37,710     | 3,170        | 9.18%    |      |        |
| 57   | Human Service Contracts                              |    | 490,000    |     | 514,000    | 24,000       | 4.90%    |      |        |
|      | Subtotal Community Services                          | \$ | 2,562,881  | \$  | 2,848,481  | \$ 285,600   | 11.14%   |      |        |
|      | Unallocated Expenditures                             |    |            |     |            |              |          |      |        |
| 58   | Tax Work-off Program Salaries                        |    | 12,500     |     | 12,500     | -            | 0.00%    |      |        |
| 59   | General Liability Insurance                          |    | 575,000    |     | 618,125    | 43,125       | 7.50%    |      |        |
| 60   | Employee Pension                                     |    | 1,747,350  |     | 1,906,892  | 159,542      | 9.13%    |      |        |
| 61   | Employee & Retiree Insurance                         |    | 2,129,144  |     | 2,187,680  | 58,536       | 2.75%    |      |        |
| 62   | Employment Costs Expenses                            |    | 65,000     |     | 65,000     | -            | 0.00%    |      |        |
|      | Subtotal Unallocated Expenditures                    | \$ | 4,528,994  | \$  | 4,790,197  | \$ 261,203   | 5.77%    |      |        |
|      | Debt Service                                         |    |            |     |            |              |          |      |        |
| 63   | Exempt Debt - Debt Service                           |    | 3,469,072  |     | 3,524,632  | 55,560       | 1.60%    |      |        |
| 64   | Non-Exempt Debt - Debt Service                       |    | -          |     | 120,547    | 120,547      |          |      |        |
| 65   | Borrowing Costs & Charges                            |    | 28,500     |     | 28,500     | -<br>-       | 0.00%    |      |        |
| 66   | Capital Lease Payments                               |    | -          |     | -          | -            |          |      |        |
|      | Subtotal Debt Service                                | \$ | 3,497,572  | \$  | 3,673,679  | \$ 176,107   | 5.04%    |      |        |
|      | GRAND TOTAL BUDGET                                   | \$ | 29,141,802 | \$  | 31,356,611 | \$ 2,214,809 | 7.60%    |      |        |
|      | Town Salary                                          | Ι  | 10,367,820 |     | 11,044,409 | 676,589      | 6.53%    |      |        |
|      | Town Expense                                         |    | 8,468,652  |     | 9,045,159  | 576,507      | 6.81%    |      |        |
|      | Educational Services, Less School District Debt Svc. |    | 6,661,113  |     | 6,653,562  | (7,551)      |          |      |        |
|      | Debt Service - Town                                  |    | 3,497,572  |     | 3,673,679  | 176,107      | 5.04%    |      |        |
|      | Debt Service - School Districts                      |    | 146,645    |     | 939,802    | 793,157      | 540.87%  |      |        |
|      | GRAND TOTAL BUDGET                                   | \$ | 29,141,802 | Ś   | 31,356,611 | \$ 2,214,809 | 7.60%    |      |        |
|      | GRAND TOTAL BODGET                                   | ٦  | 23,141,002 | ŗ   | 21,230,011 | 2,214,009    | 7.00%    |      |        |