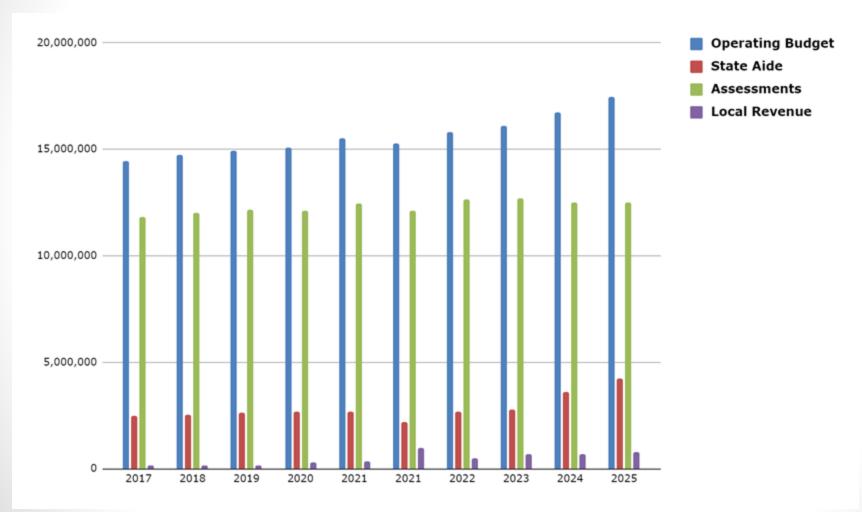

#### **SECTION 2: BUDGET SUMMARY DOCUMENTS**

- General Fund
- Water Enterprise Fund
- Marina Enterprise Fund
- Operating Budget Article Table
- General Fund Budget Changes & Adjustments Worksheet

FISCAL YEAR 2025 BUDGET SUMMARY - 4/2/2024

|                                           |            | GENERA                | L FUND             |                     |            |
|-------------------------------------------|------------|-----------------------|--------------------|---------------------|------------|
|                                           | Operating  |                       | Other Budget Items |                     | Total      |
|                                           | Budget     | <b>Capital Budget</b> | (Reserve Funding)  | <b>Total Budget</b> | Prior Year |
| APPROPRIATIONS                            |            |                       |                    |                     |            |
| Elected & General                         | 178,670    |                       |                    | 178,670             |            |
| Town Administration                       | 942,706    |                       |                    | 942,706             |            |
| Municipal Administration & Finance        | 1,224,264  |                       |                    | 1,224,264           |            |
| Town Clerk & Elections                    | 160,298    |                       |                    | 160,298             |            |
| Inspectional Services                     | 589,521    |                       |                    | 589,521             |            |
| Community Development                     | 257,318    |                       |                    | 257,318             |            |
| Shellfish Department                      | 382,137    |                       |                    | 382,137             |            |
| Community Services                        | 2,848,481  |                       |                    | 2,848,481           |            |
| Public Safety                             | 6,017,234  |                       |                    | 6,017,234           |            |
| Public Works                              | 2,698,742  |                       |                    | 2,698,742           |            |
| Unallocated Expenditures                  | 4,790,197  |                       | 1,650,000          | 6,440,197           |            |
| Debt Service                              | 3,673,679  |                       |                    | 3,673,679           |            |
| Educational Services                      | 7,593,364  |                       |                    | 7,593,364           |            |
| Capital Plan                              |            | 2,412,000             |                    | 2,412,000           |            |
| <b>Subtotal Local Appropriations</b>      | 31,356,611 | 2,412,000             | 1,650,000          | 35,418,611          | -          |
| State & County Assessments                | 458,952    |                       |                    | 458,952             |            |
| Total Appropriations                      | 31,815,563 | 2,412,000             | 1,650,000          | 35,877,563          | -          |
| FUNDING                                   |            |                       |                    |                     |            |
| Property Taxes                            | 27,010,613 | 697,000               |                    | 27,707,613          |            |
| Less: Provision for Abatements/Exemptions | (150,000)  |                       |                    | (150,000)           |            |
| Local Receipts                            | 2,990,500  |                       |                    | 2,990,500           |            |
| State Aid                                 | 417,053    |                       |                    | 417,053             |            |
| Other Available Funds                     | 1,547,397  | 256,000               |                    | 1,803,397           |            |
| Free Cash                                 |            | 1,459,000             | 1,650,000          | 3,109,000           |            |
| Total Funding                             | 31,815,563 | 2,412,000             | 1,650,000          | 35,877,563          | -          |
| Budget Variance                           | -          | -                     | -                  |                     |            |