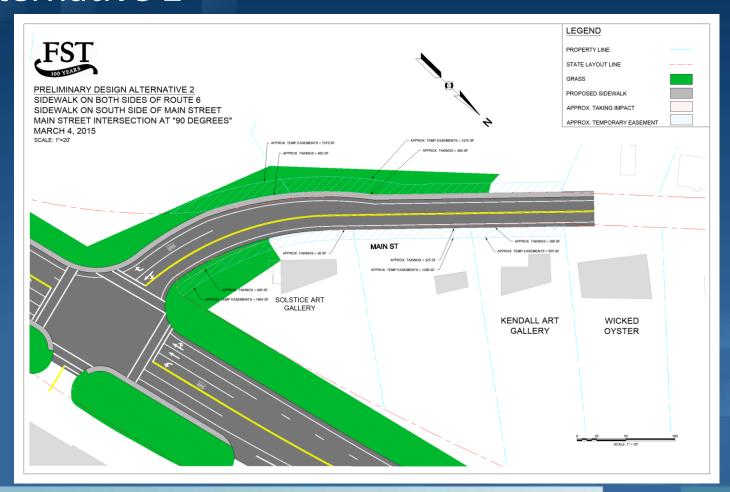

- Alternative 2
  - 6 foot sidewalks on both sides of Route 6.
  - 5 foot on-street bike accommodation on Route 6 (shoulders)
  - 4 foot shoulders on Main Street
  - 6 foot sidewalk on Main Street (south side only)