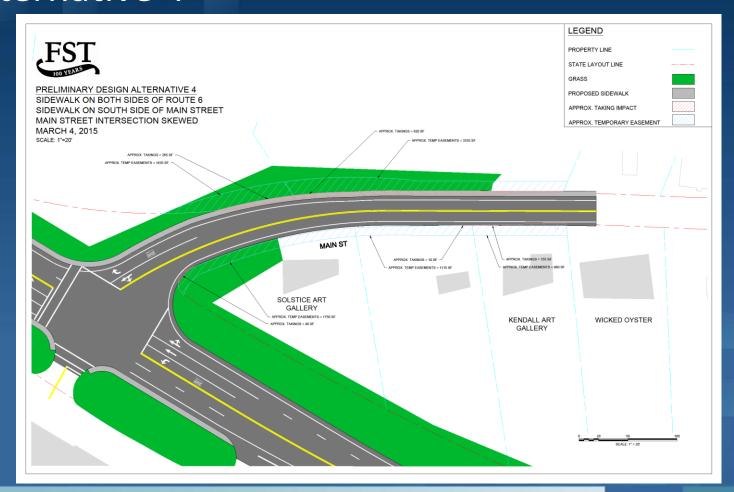

- Alternative 4
  - 6 foot sidewalks on both sides of Route 6.
  - 5 foot on-street bike accommodation on Route 6 (shoulders)
  - 4 foot shoulders on Main Street
  - 6 foot sidewalk on Main Street (south side only)
  - Main Street intersects Route 6 at skew angle