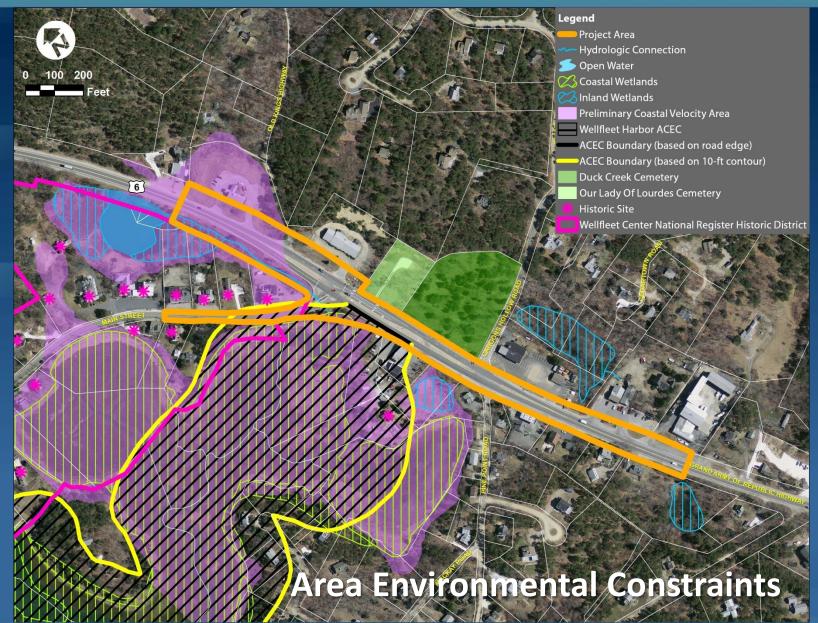

#### FAY, SPOFFORD & THORNDIKE FST



- Alternative 1
  - 6 foot sidewalks on both sides of Route 6.
  - 5 foot on-street bike accommodation on Route 6 (shoulders)
  - 4 foot shoulders on Main Street
  - 6 foot sidewalk on Main Street (north side only)







- Alternative 2
  - 6 foot sidewalks on both sides of Route 6.
  - 5 foot on-street bike accommodation on Route 6 (shoulders)
  - 4 foot shoulders on Main Street
  - 6 foot sidewalk on Main Street (south side only)







- Alternative 3
  - 6 foot sidewalks on both sides of Route 6.
  - 5 foot grass strip between sidewalk and roadway
  - 5 foot on-street bike accommodation on Route 6 (shoulders)
  - 4 foot shoulders on Main Street
  - 6 foot sidewalk on Main Street (south side only)





- Alternative 4
  - 6 foot sidewalks on both sides of Route 6.
  - 5 foot on-stree