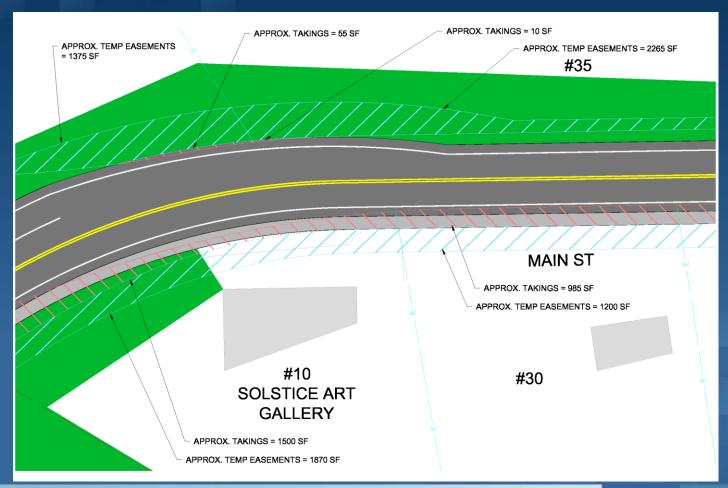

# Concept Impacts

| Alternative                                                                        | Properties Impacted | Temporary Easements | Permanent Takings |
|------------------------------------------------------------------------------------|---------------------|---------------------|-------------------|
| Alternative 1<br>(Sidewalk on North Side)                                          | 15 Properties       | 16,000 SF           | 3,375 SF          |
|                                                                                    |                     |                     |                   |
| Alternative 2<br>(Sidewalk on South Side)                                          | 15 Properties       | 16,450 SF           | 2,065 SF          |
|                                                                                    |                     |                     |                   |
| Alternative 3<br>(Grass Strip on Rte 6 & Sidewalk<br>on South Side)                | 17 Properties       | 19,775 SF           | 2,065 SF          |
|                                                                                    |                     |                     |                   |
| Alternative 4<br>(Sidewalk on South Side, Main<br>Street Intersects at Skew Angle) | 15 Properties       | 16,300 SF           | 1,400 SF          |