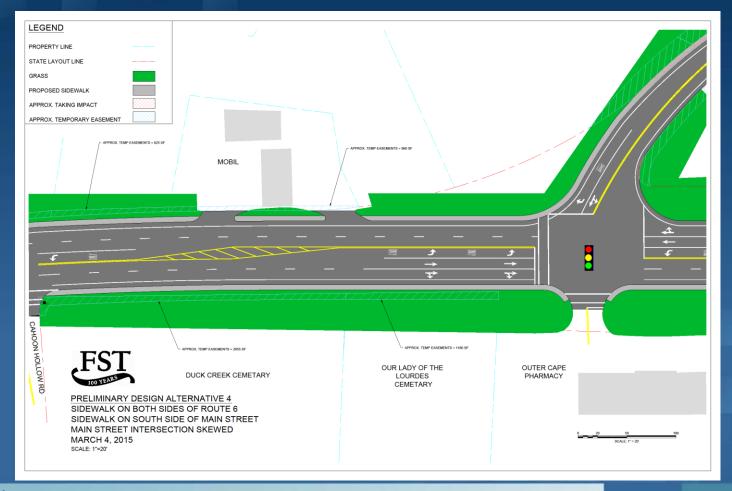

- Alternative 4
  - 6 foot sidewalks on both sides of Route 6.
  - 5 foot on-street bike accommodation on Route 6 (shoulders)
  - 4 foot shoulders on Main Street
  - 6 foot sidewalk on Main Street (south side only)
  - Main Street intersects Route 6 at skew angle