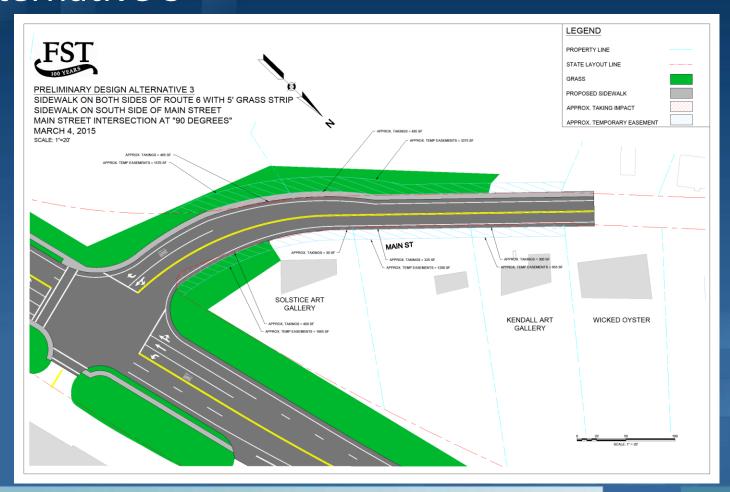

- Alternative 3
  - 6 foot sidewalks on both sides of Route 6.
  - 5 foot grass strip between sidewalk and roadway
  - 5 foot on-street bike accommodation on Route 6 (shoulders)
  - 4 foot shoulders on Main Street
  - 6 foot sidewalk on Main Street (south side only)