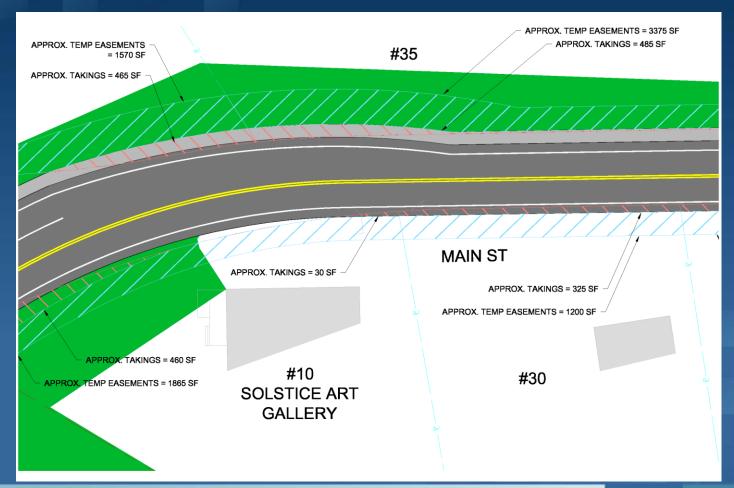

- Alternative 2
  - 6 foot sidewalks on both sides of Route 6.
  - 5 foot on-street bike accommodation on Route 6 (shoulders)
  - 4 foot shoulders on Main Street
  - 6 foot sidewalk on Main Street (south side only)