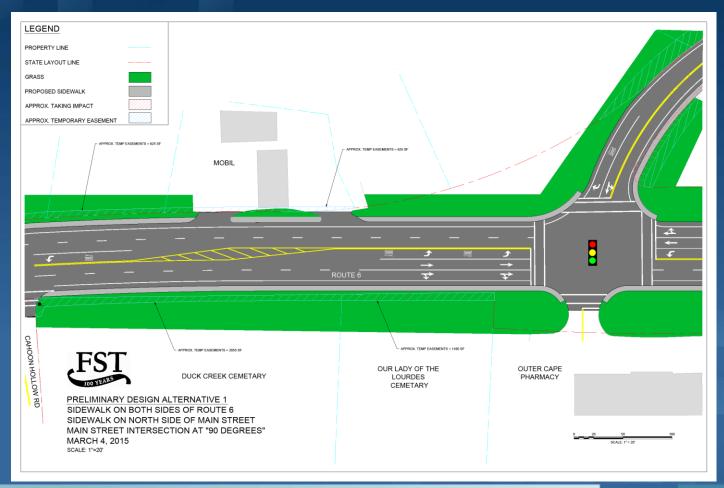

#### FAY, SPOFFORD & THORNDIKE FST

- Alternative 1
  - 6 foot sidewalks on both sides of Route 6.
  - 5 foot on-street bike accommodation on Route 6 (shoulders)
  - 4 foot shoulders on Main Street
  - 6 foot sidewalk on Main Street (north side only)