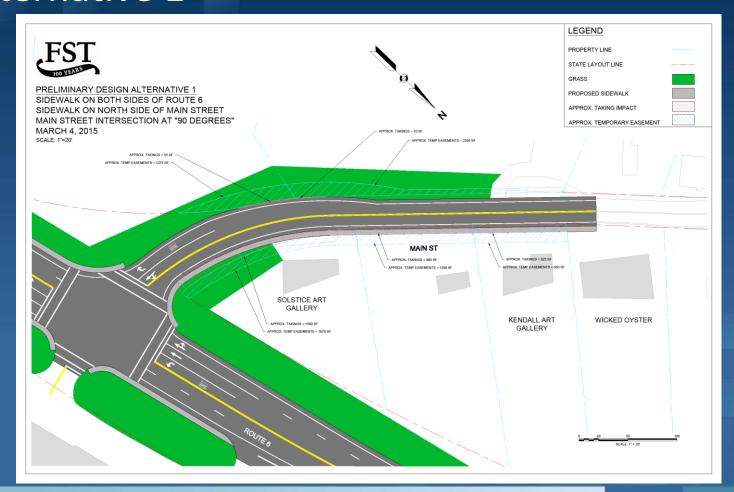

#### FAY, SPOFFORD & THORNDIKE FST

- Alternative 1
  - 6 foot sidewalks on both sides of Route 6.
  - 5 foot on-street bike accommodation on Route 6 (shoulders)
  - 4 foot shoulders on Main Street
  - 6 foot sidewalk on Main Street (north side only)