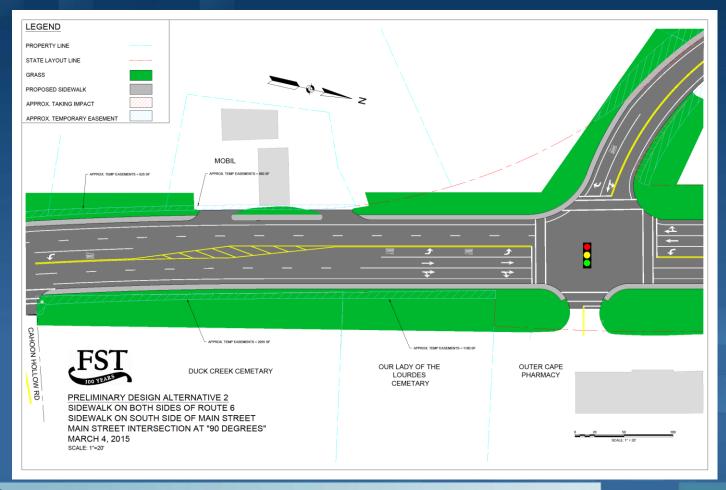

- Alternative 2
  - 6 foot sidewalks on both sides of Route 6.
  - 5 foot on-street bike accommodation on Route 6 (shoulders)
  - 4 foot shoulders on Main Street
  - 6 foot sidewalk on Main Street (south side only)