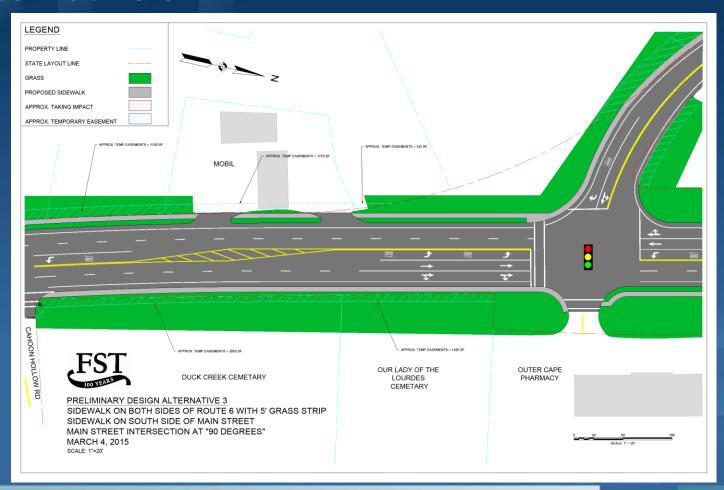

- Alternative 3
  - 6 foot sidewalks on both sides of Route 6.
  - 5 foot grass strip between sidewalk and roadway
  - 5 foot on-street bike accommodation on Route 6 (shoulders)
  - 4 foot shoulders on Main Street
  - 6 foot sidewalk on Main Street (south side only)