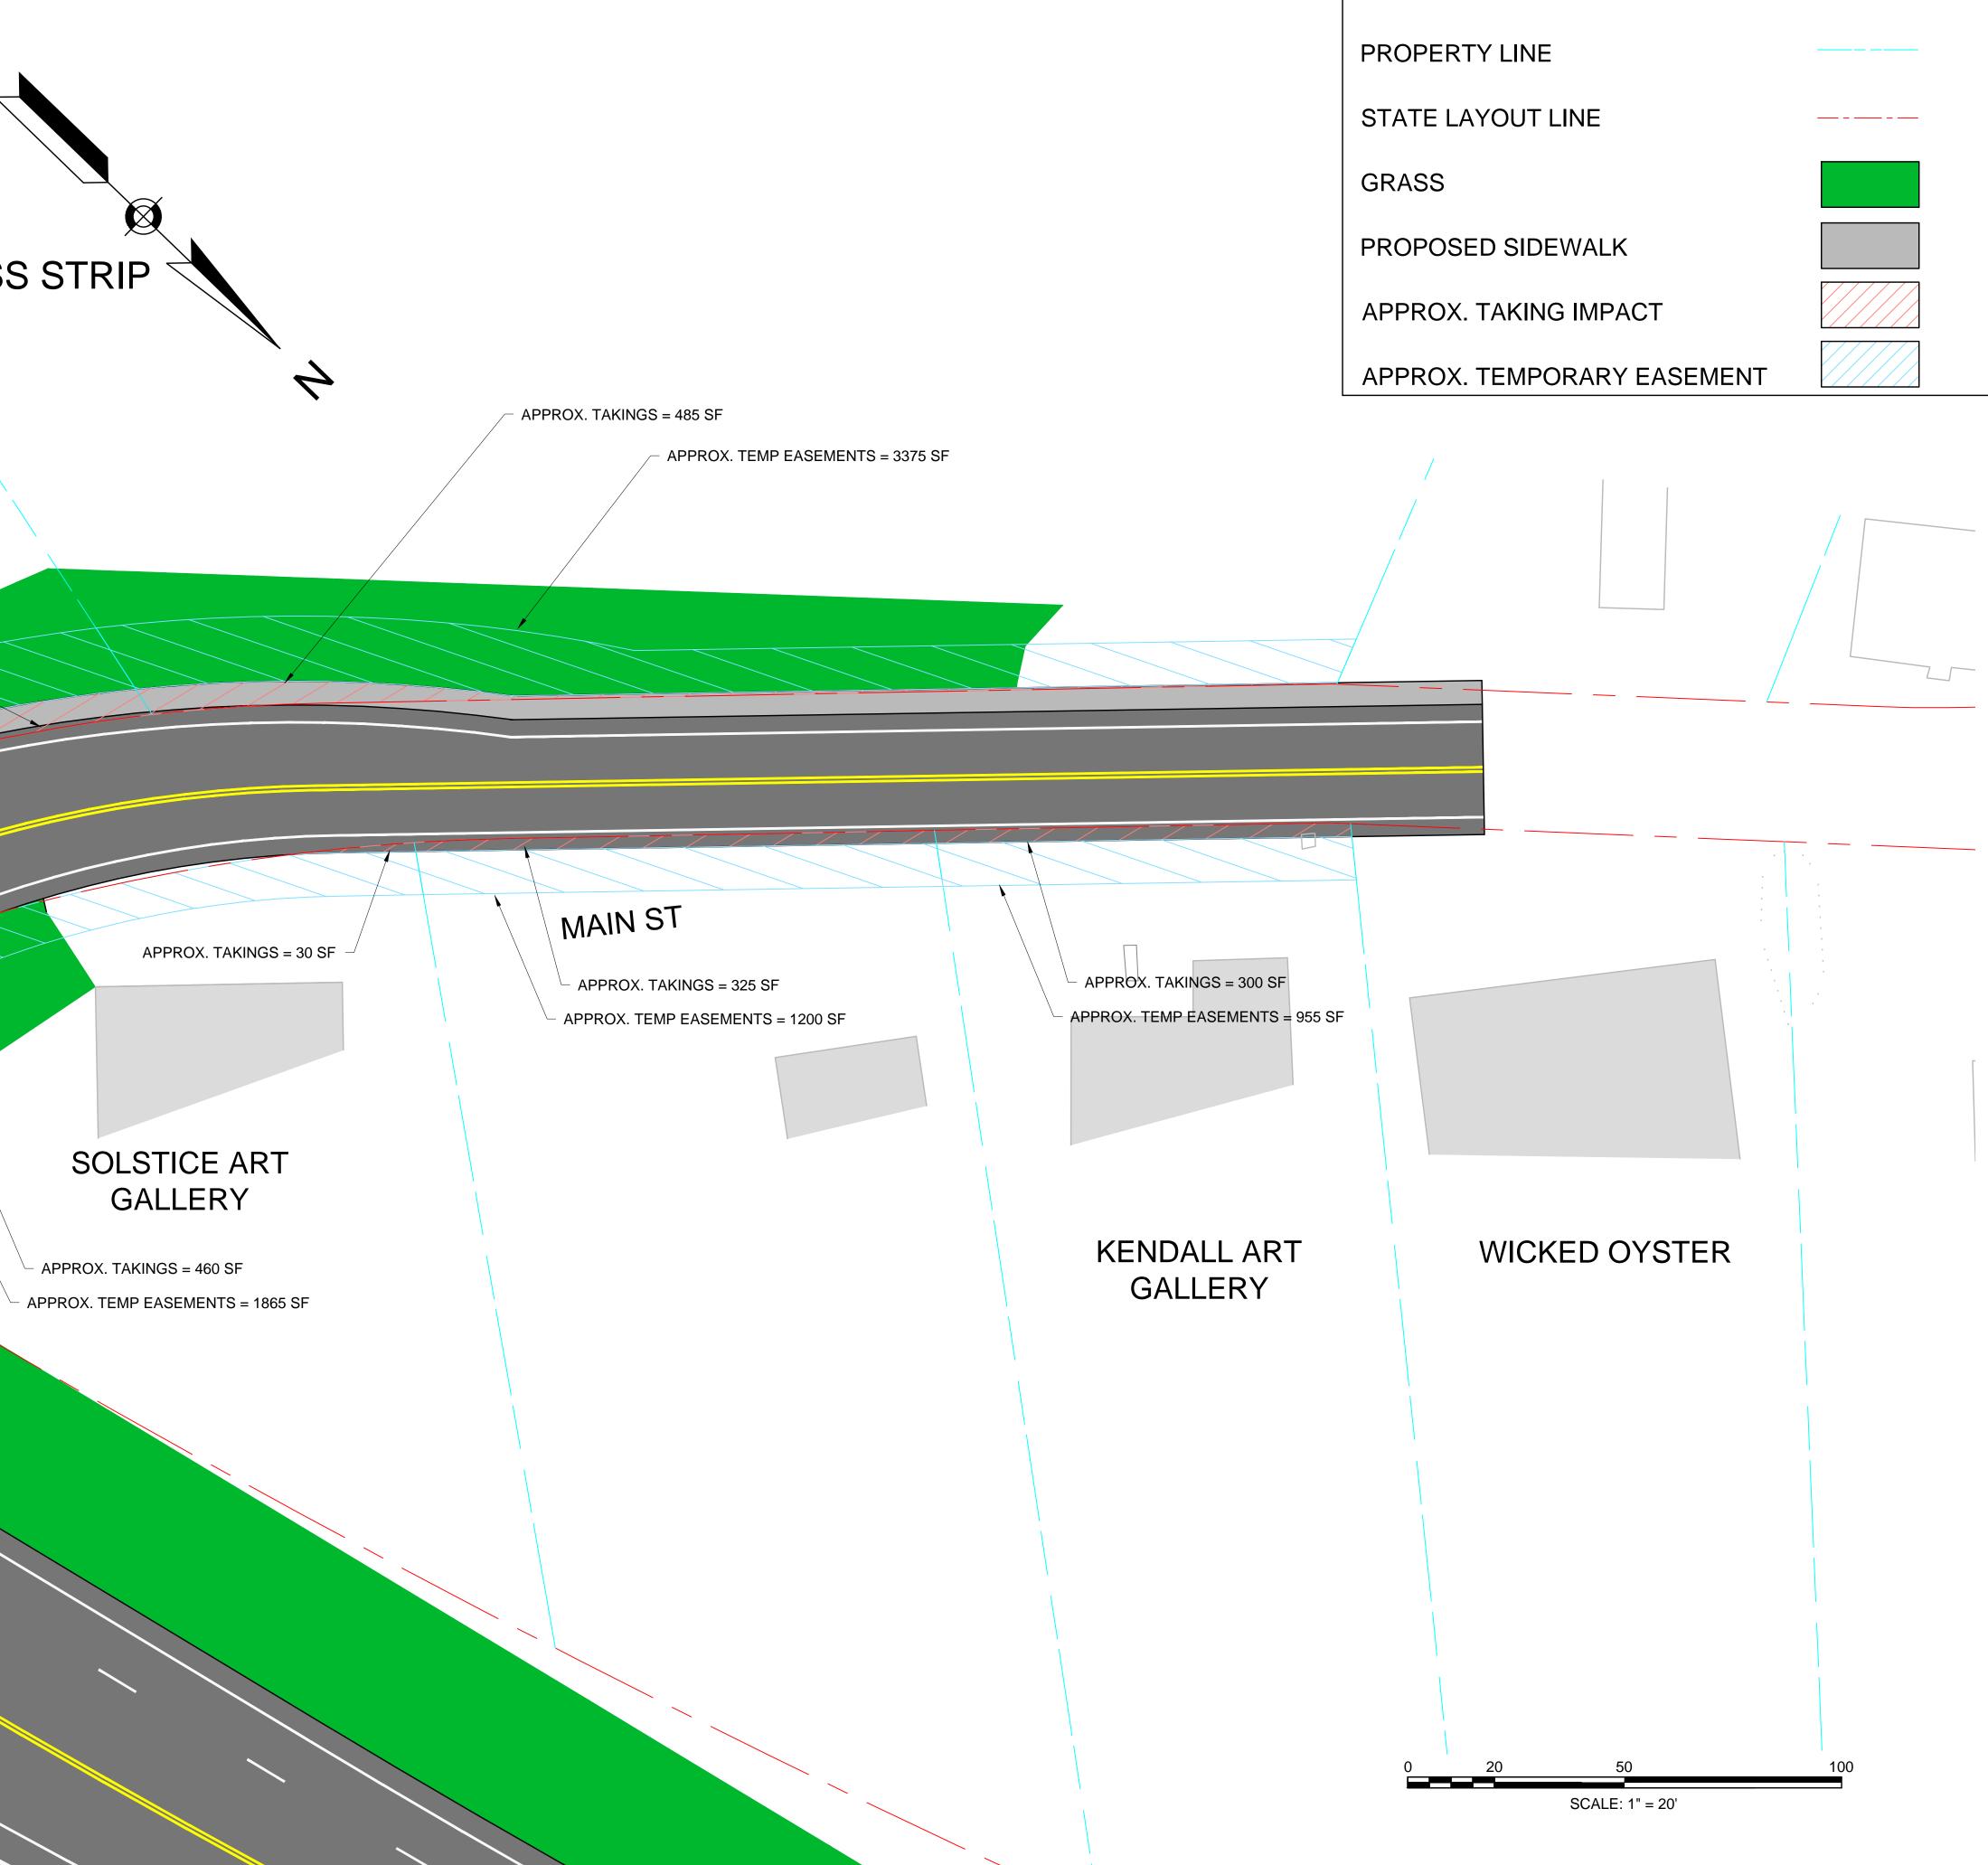

\_\_\_\_\_

- APPROX. TEMP EASEMENTS = 2055 SF

DUCK CREEK CEMETARY

MOBIL

PRELIMINARY DESIGN ALTERNATIVE 3 SIDEWALK ON BOTH SIDES OF ROUTE 6 WITH 5' GRASS STRIP SIDEWALK ON SOUTH SIDE OF MAIN STREET MAIN STREET INTERSECTION AT "90 DEGREES" MARCH 4, 2015 SCALE: 1"=20'

PRELIMINARY DESIGN ALTERNATIVE 3 SIDEWALK ON BOTH SIDES OF ROUTE 6 WITH 5' GRASS STRIP SIDEWALK ON SOUTH SIDE OF MAIN STREET MAIN STREET INTERSECTION AT "90 DEGREES" MARCH 4, 2015

SCALE: 1"=20'

APPROX. TAKINGS = 465 SF APPROX. TEMP EASEMENTS = 1570 SF