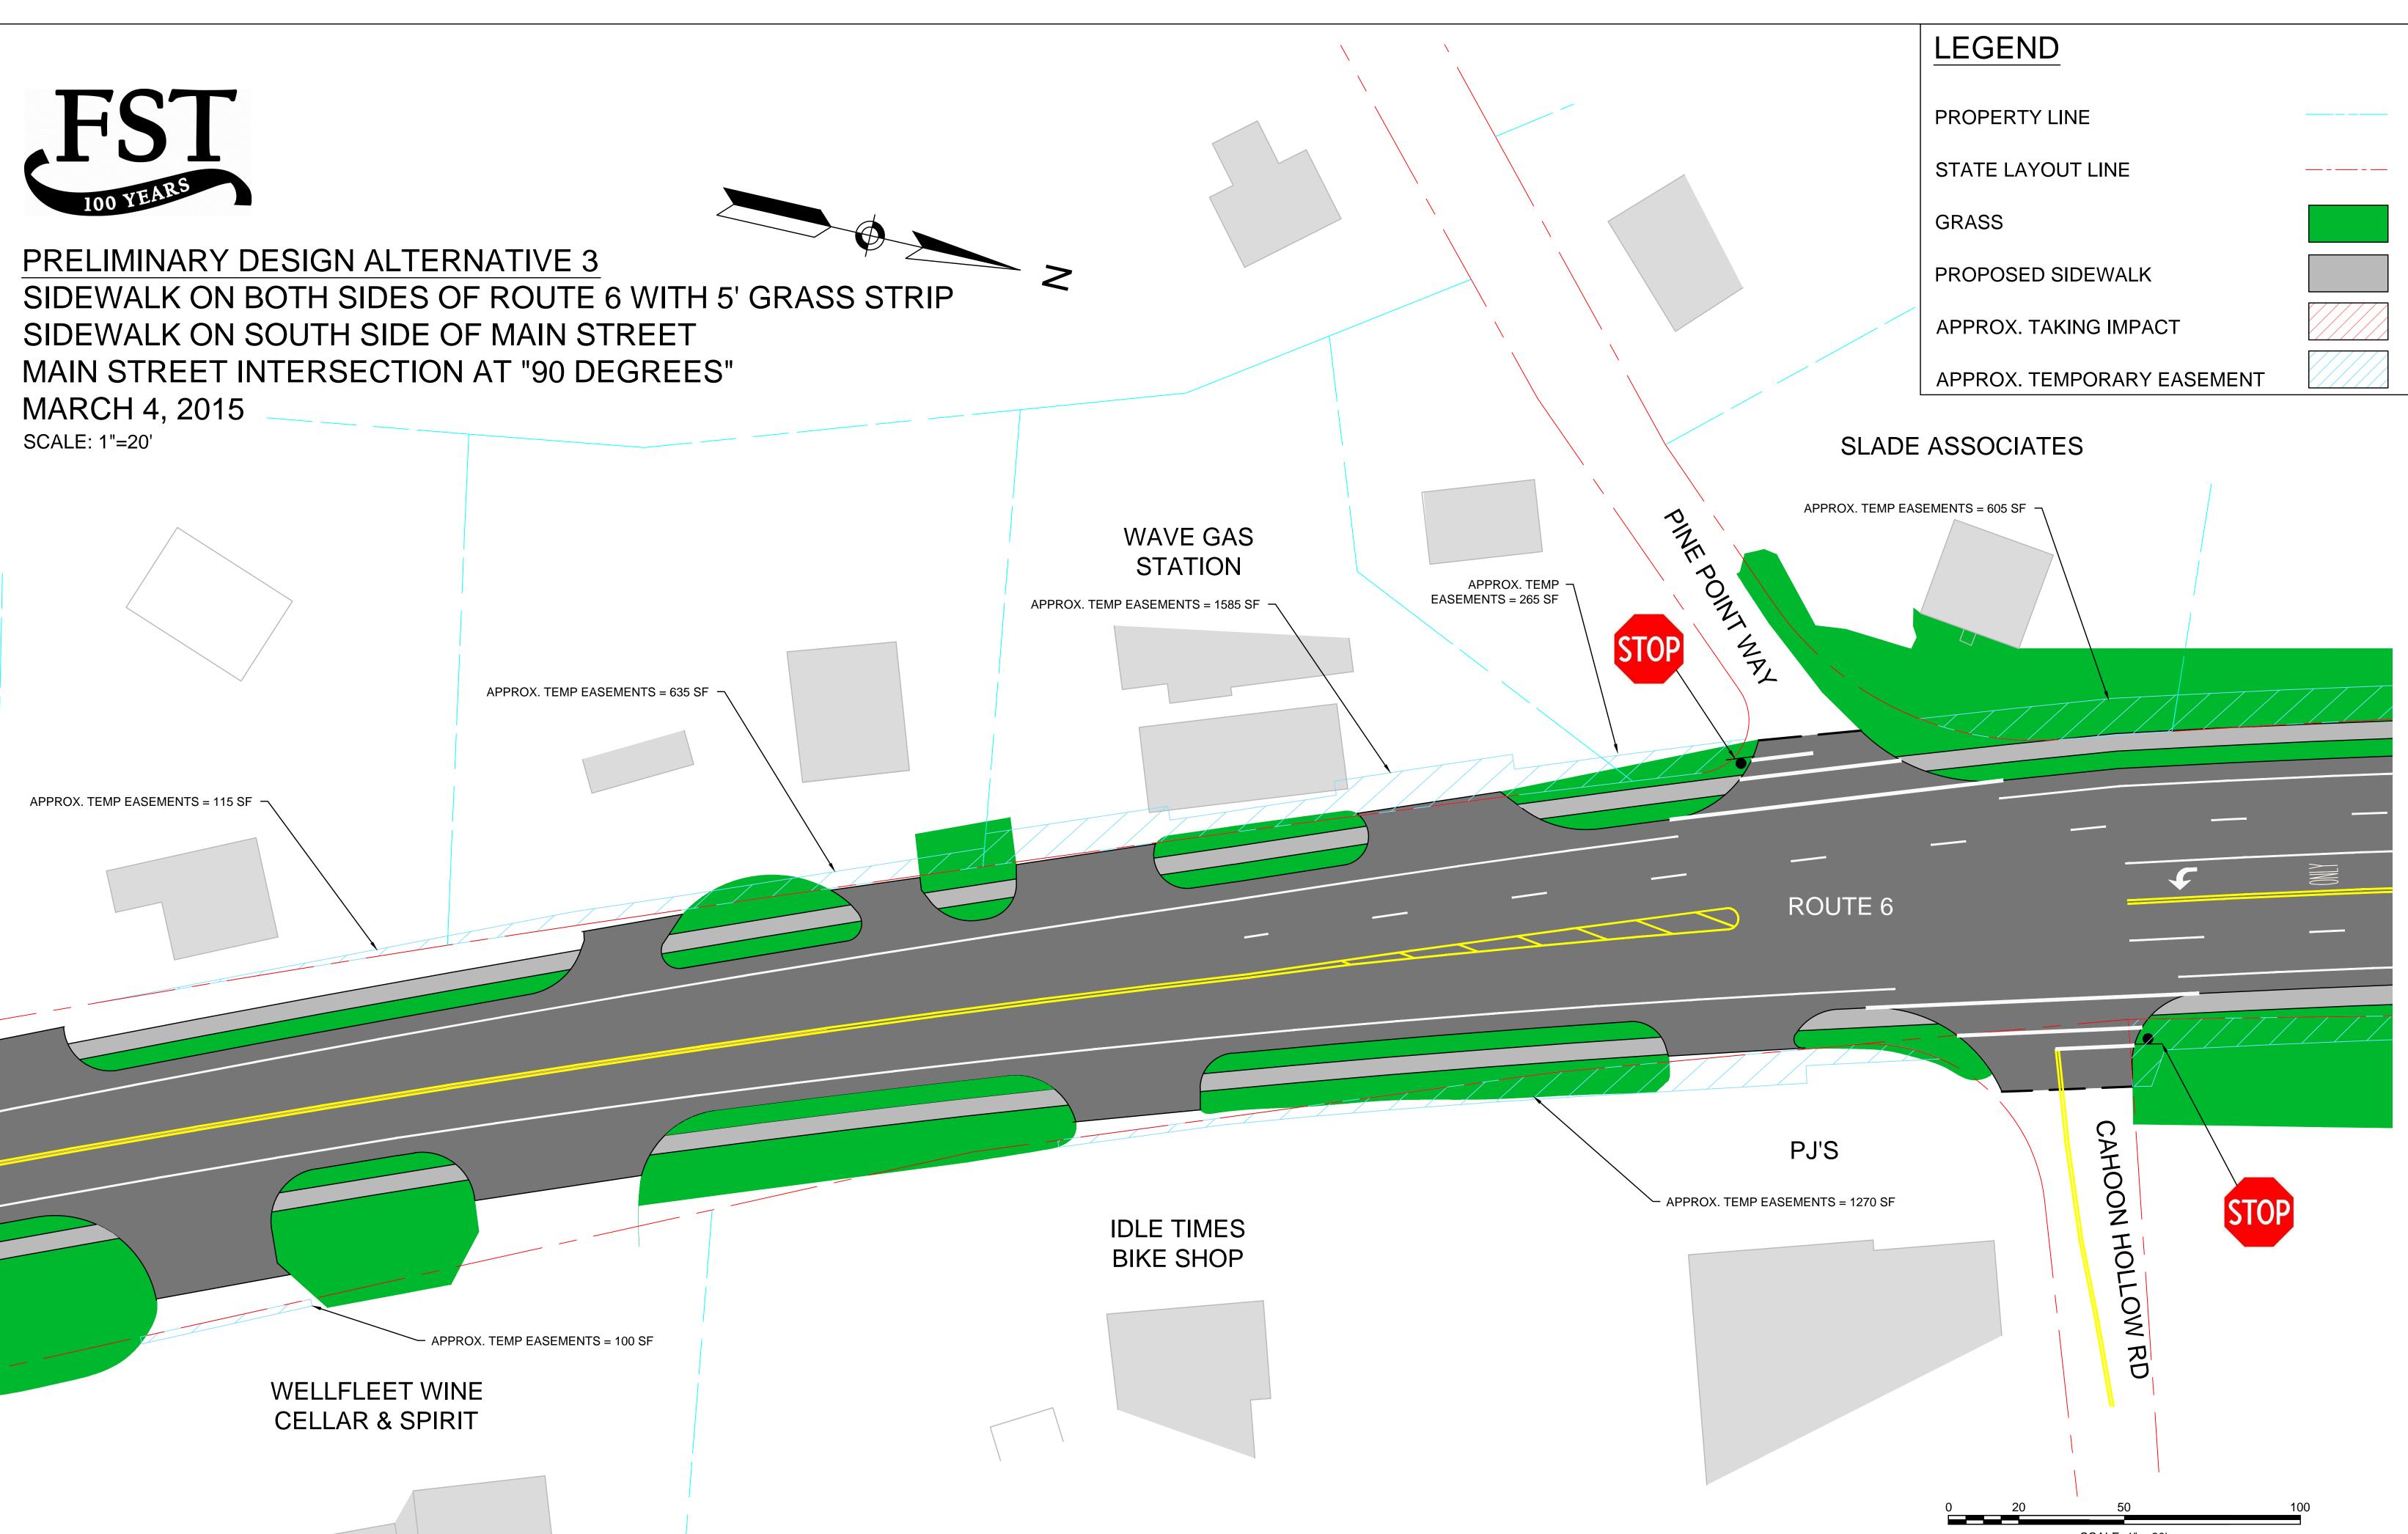

## LEGEND

PROPERTY LINE

STATE LAYOUT LINE

GRASS

CAHOON HOLLOW RD

PROPOSED SIDEWALK

APPROX. TAKING IMPACT

APPROX. TEMPORARY EASEMENT

\_\_\_\_\_

- APPROX. TEMP EASEMENTS = 2055 SF

DUCK CREEK CEMETARY

MOBIL

PRELIMINARY DESIGN ALTERNATIVE 3 SIDEWALK ON BOTH SIDES OF ROUTE 6 WITH 5' GRASS STRIP SIDEWALK ON SOUTH SIDE OF MAIN STREET MAIN STREET INTERSECTION AT "90 DEGREES" MARCH 4, 2015 SCALE: 1"=20'

PRELIMINARY DESIGN ALTERNATIVE 3 SIDEWALK ON BOTH SIDES OF ROUTE 6 WITH 5' GRASS STRIP SIDEWALK ON SOUTH SIDE OF MAIN STREET MAIN STREET INTERSECTION AT "90 DEGREES" MARCH 4, 2015

SCALE: 1"=20'

APPROX. TAKINGS = 465 SF APPROX. TEMP EASEMENTS = 1570 SF