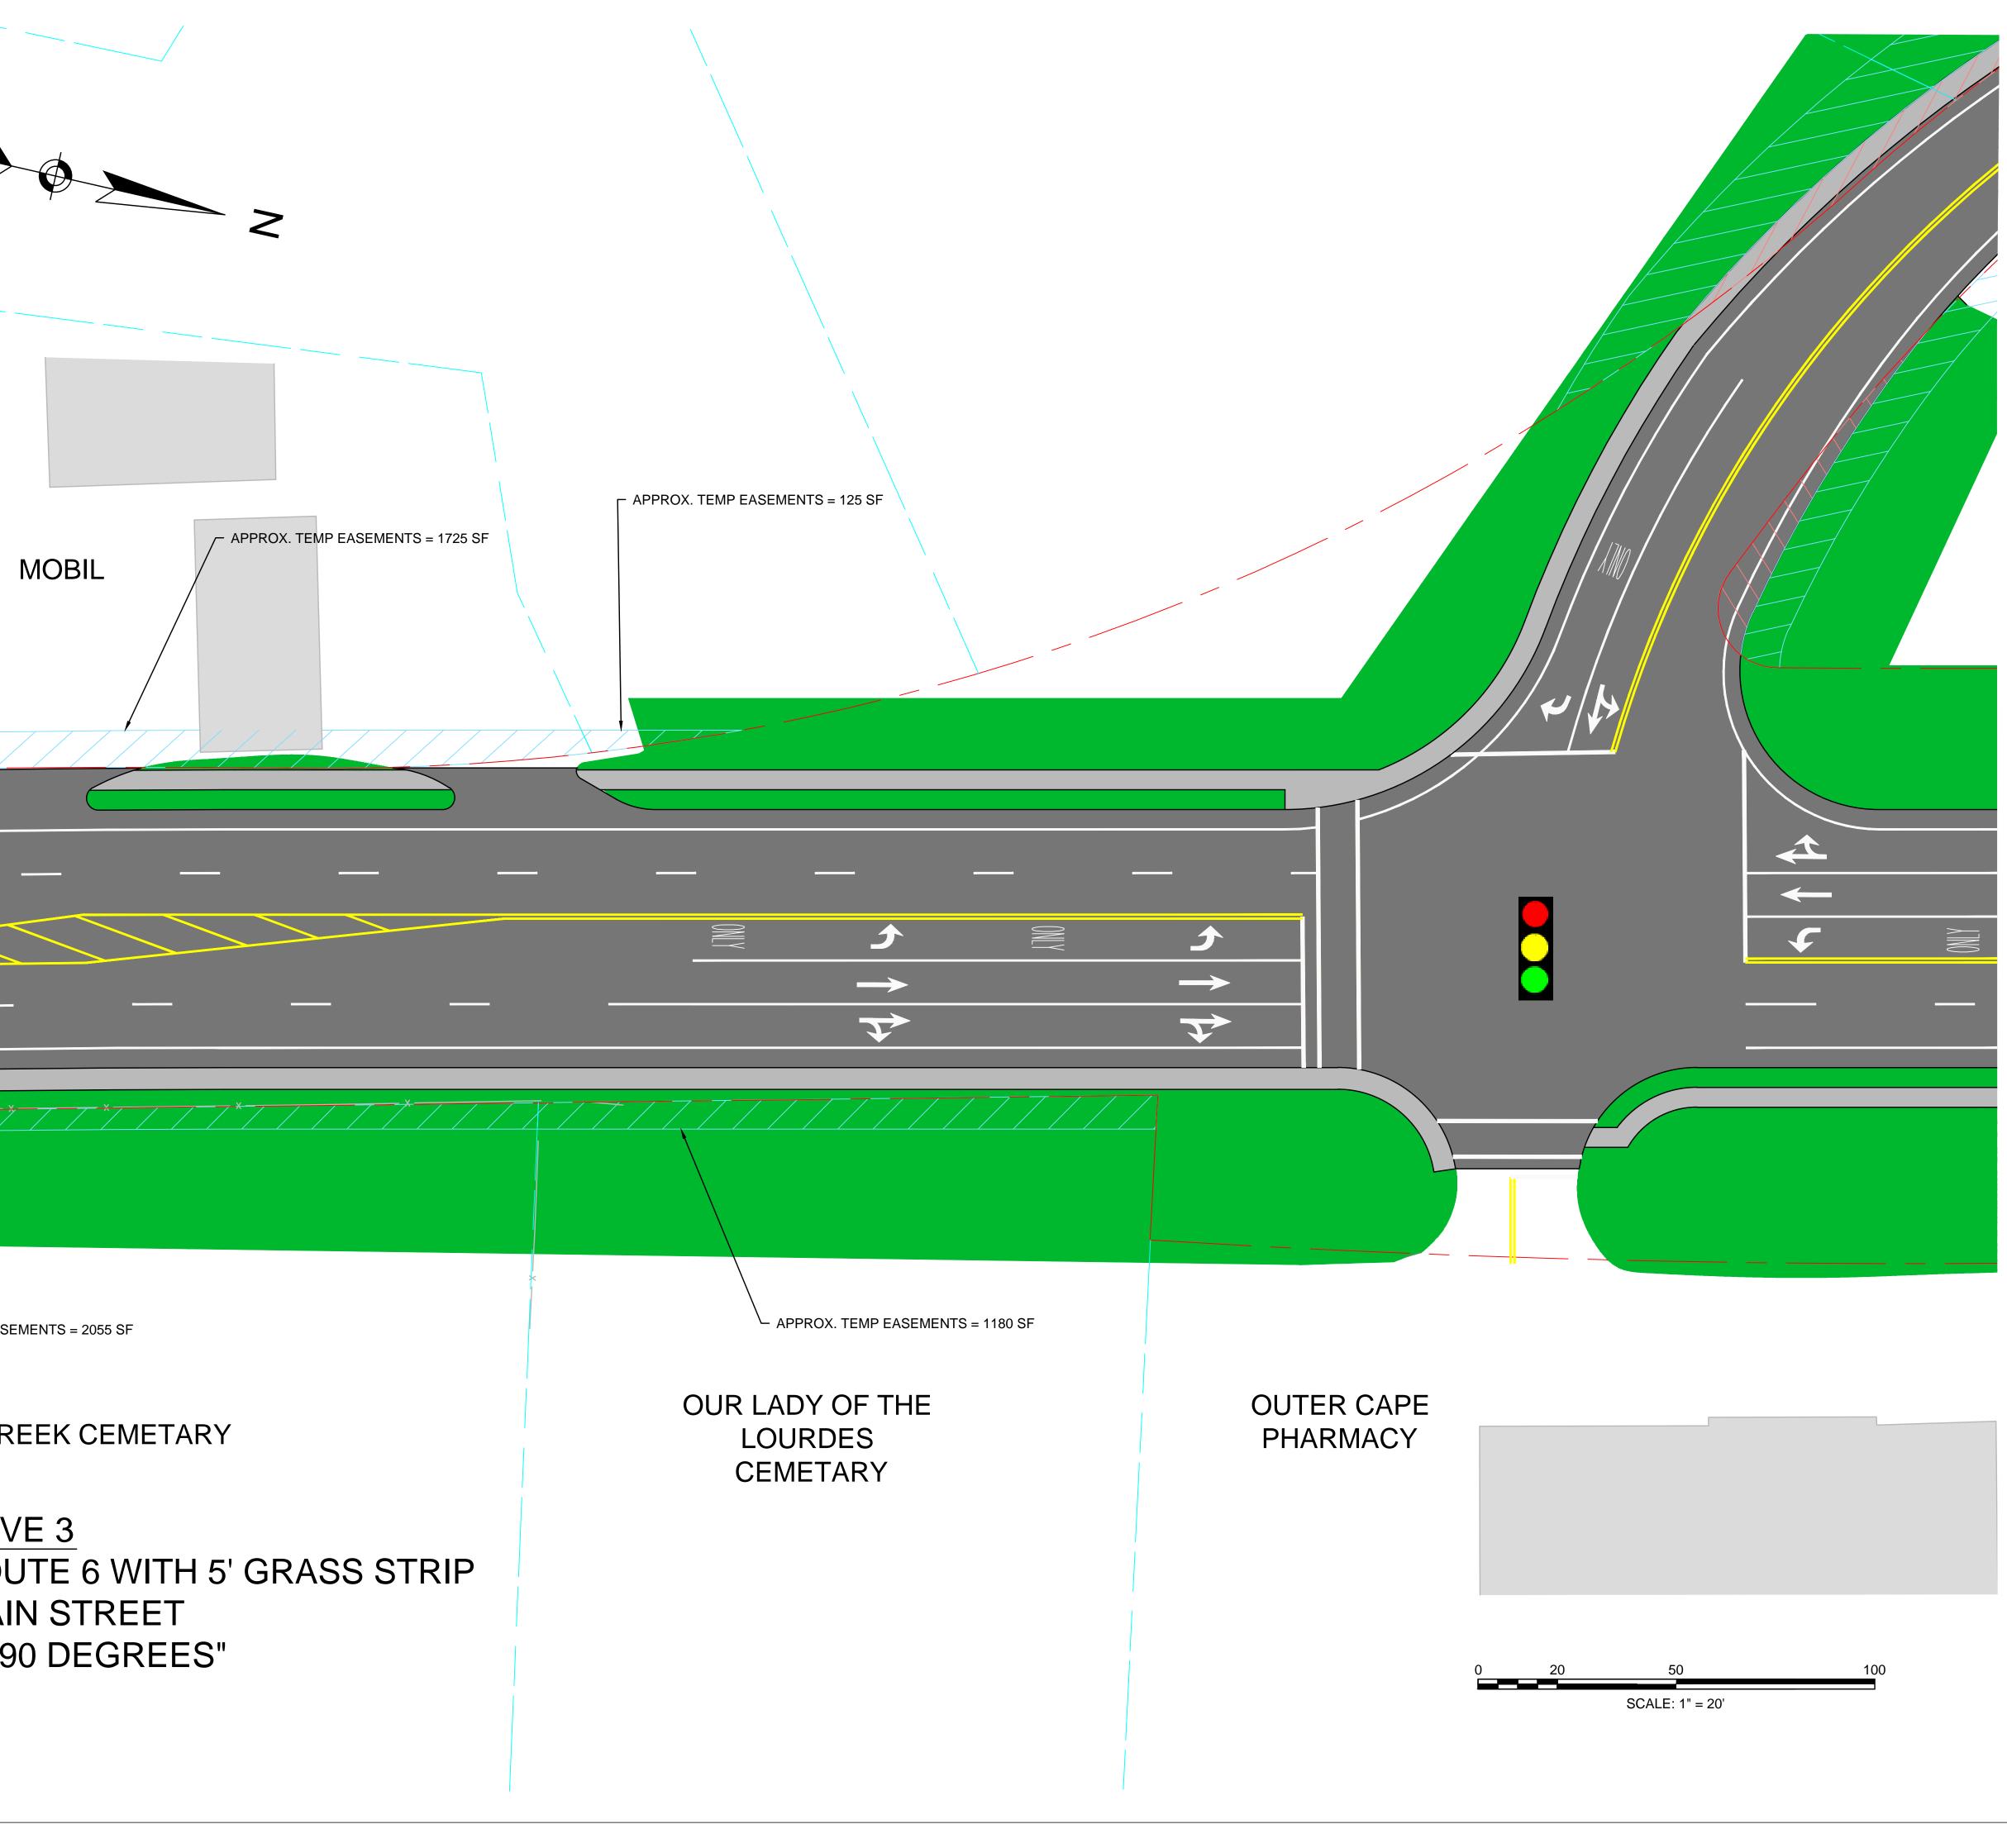

\_\_\_\_\_

- APPROX. TEMP EASEMENTS = 2055 SF

DUCK CREEK CEMETARY

MOBIL

PRELIMINARY DESIGN ALTERNATIVE 3 SIDEWALK ON BOTH SIDES OF ROUTE 6 WITH 5' GRASS STRIP SIDEWALK ON SOUTH SIDE OF MAIN STREET MAIN STREET INTERSECTION AT "90 DEGREES" MARCH 4, 2015 SCALE: 1"=20'

PRELIMINARY DESIGN ALTERNATIVE 3 SIDEWALK ON BOTH SIDES OF ROUTE 6 WITH 5' GRASS STRIP SIDEWALK ON SOUTH SIDE OF MAIN STREET MAIN STREET INTERSECTION AT "90 DEGREES" MARCH 4, 2015

SCALE: 1"=20'

APPROX. TAKINGS = 465 SF APPROX. TEMP EASEMENTS = 1570 SF