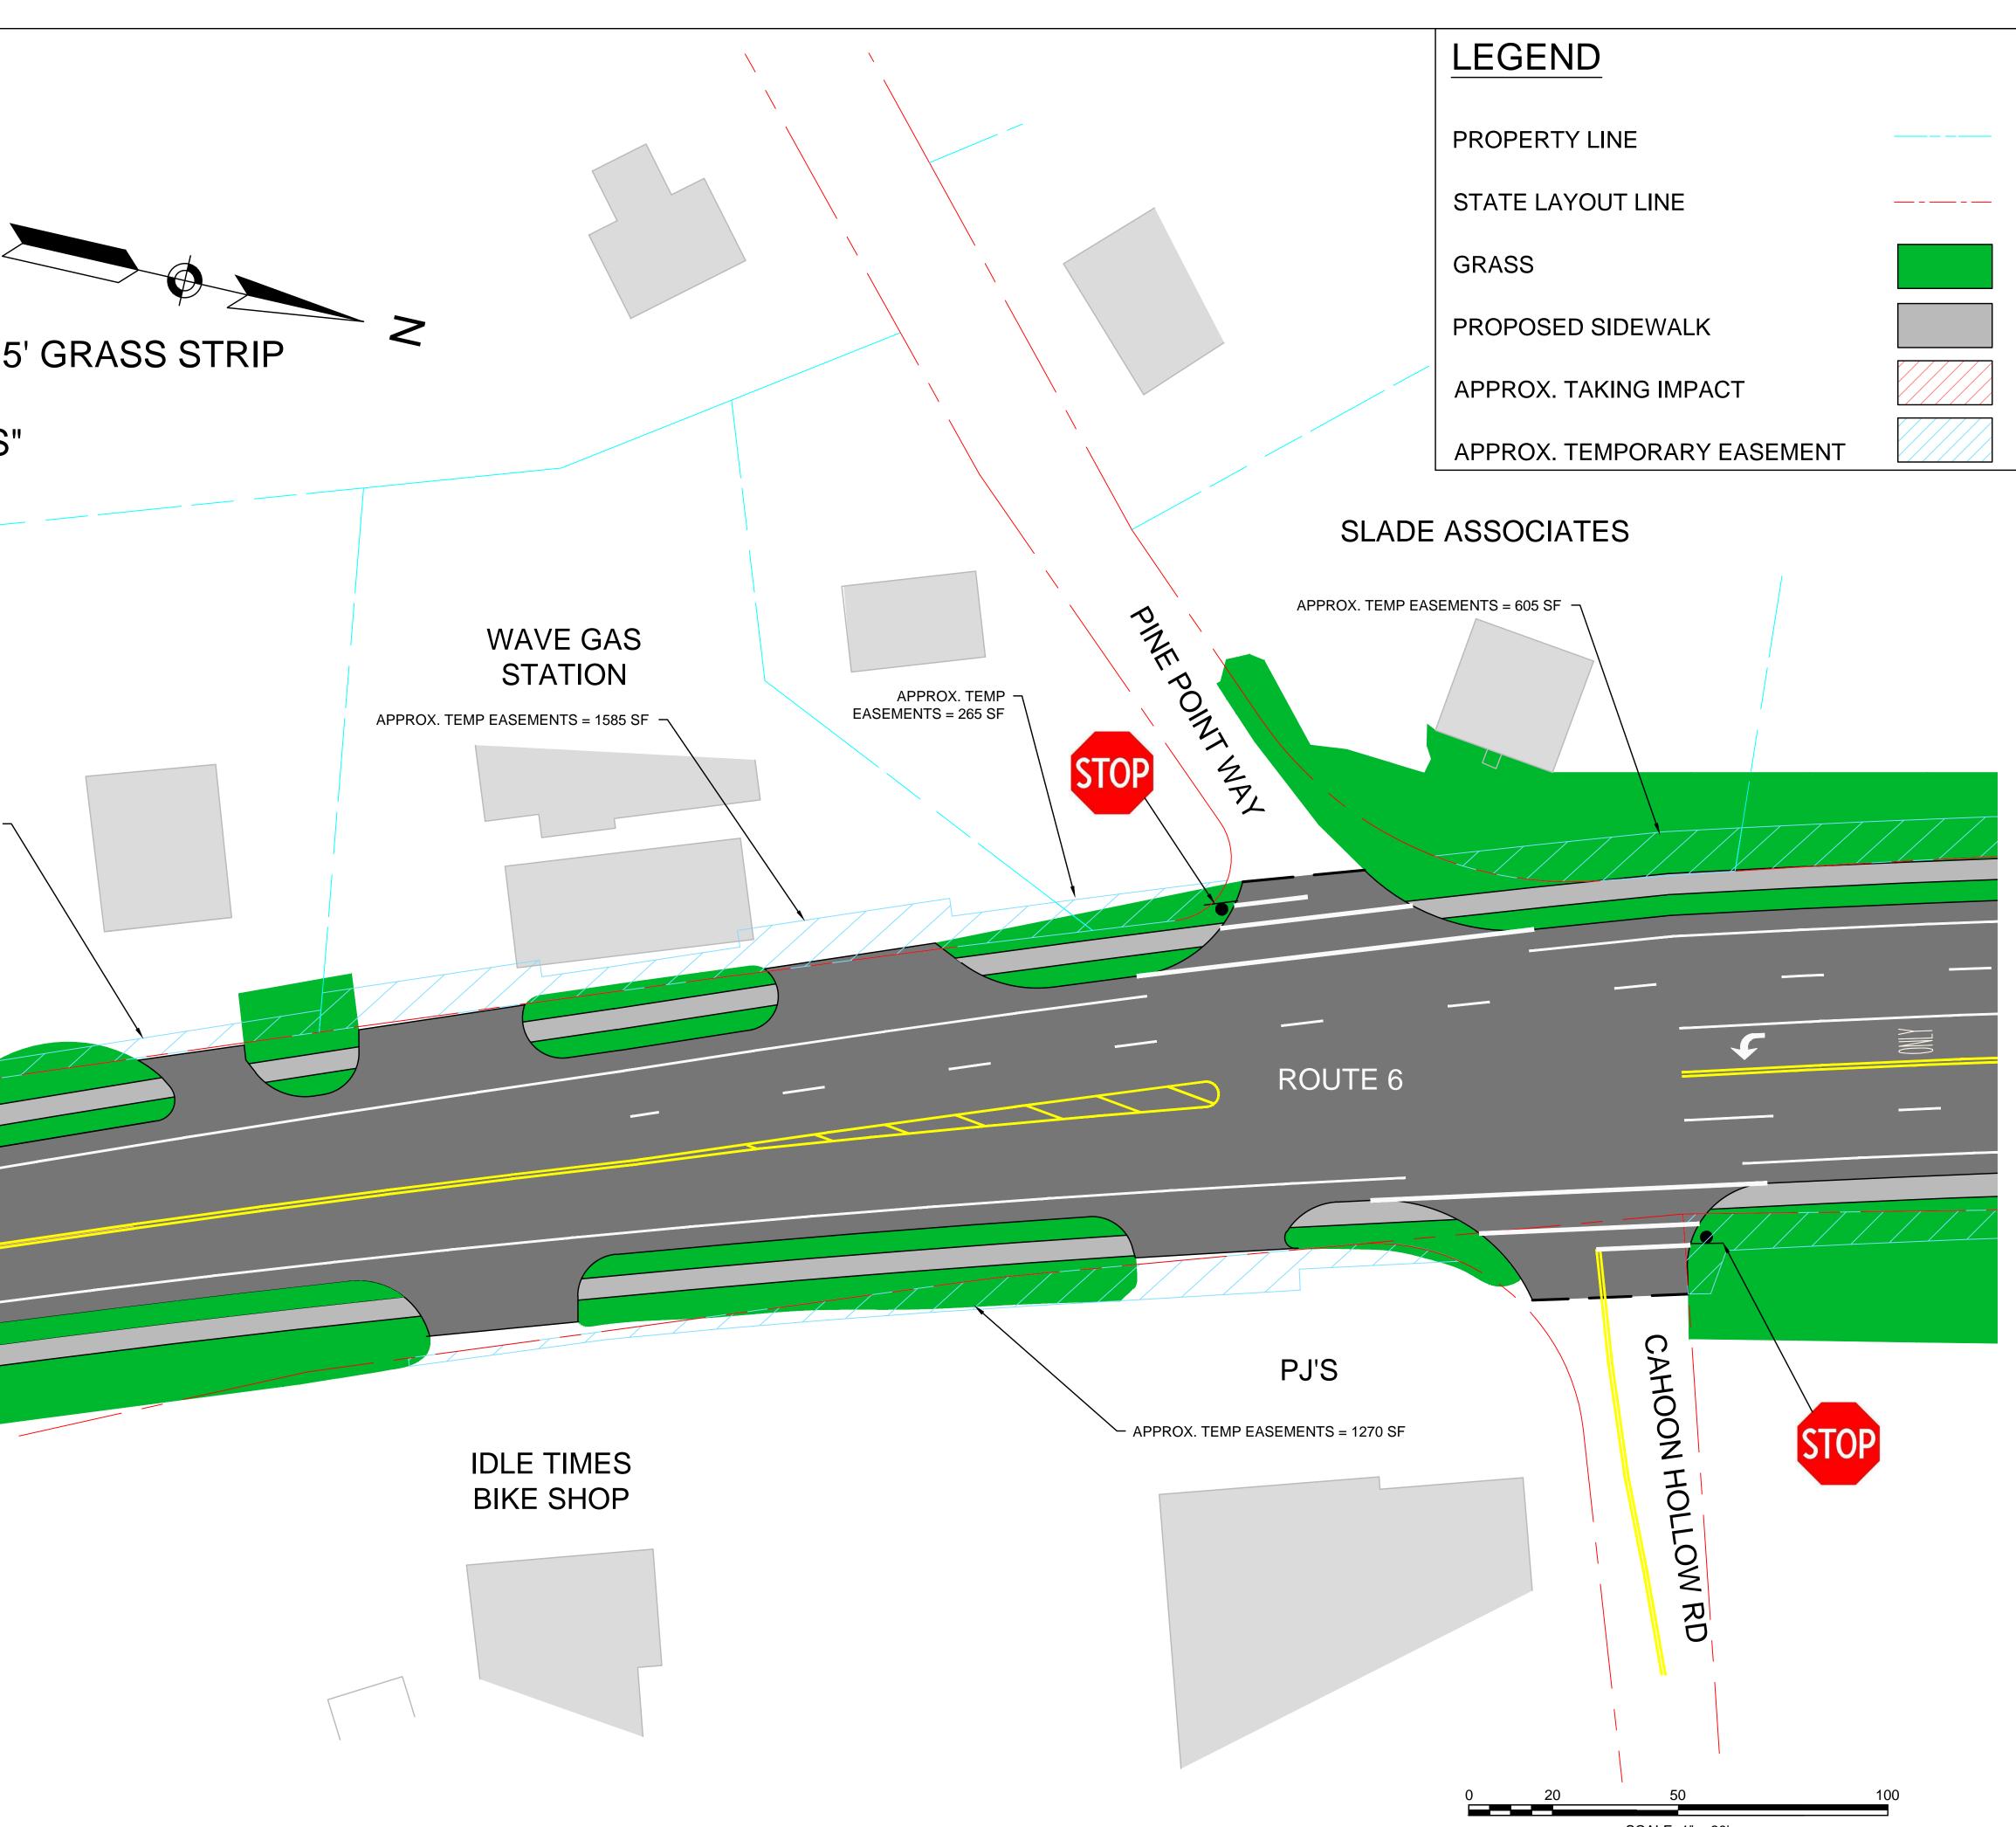

## LEGEND

PROPERTY LINE

STATE LAYOUT LINE

GRASS

CAHOON HOLLOW RD

PROPOSED SIDEWALK

APPROX. TAKING IMPACT

APPROX. TEMPORARY EASEMENT

\_\_\_\_\_

- APPROX. TEMP EASEMENTS = 2055 SF

DUCK CREEK CEMETARY

MOBIL

PRELIMINARY DESIGN ALTERNATIVE 3 SIDEWALK ON BOTH SIDES OF ROUTE 6 WITH 5' GRASS STRIP SIDEWALK ON SOUTH SIDE OF MAIN STREET MAIN STREET INTERSECTION AT "90 DEGREES" MARCH 4, 2015 SCALE: 1"=20'

PRELIMINARY DESIGN ALTERNATIVE 3 SIDEWALK ON BOTH SIDES OF ROUTE 6 WITH 5' GRASS STRIP SIDEWALK ON SOUTH SIDE OF MAIN STREET MAIN STREET INTERSECTION AT "90 DEGREES" MARCH 4, 2015

SCALE: 1"=20'

APPROX. TAKINGS = 465 SF APPROX. TEMP EASEMENTS = 1570 SF